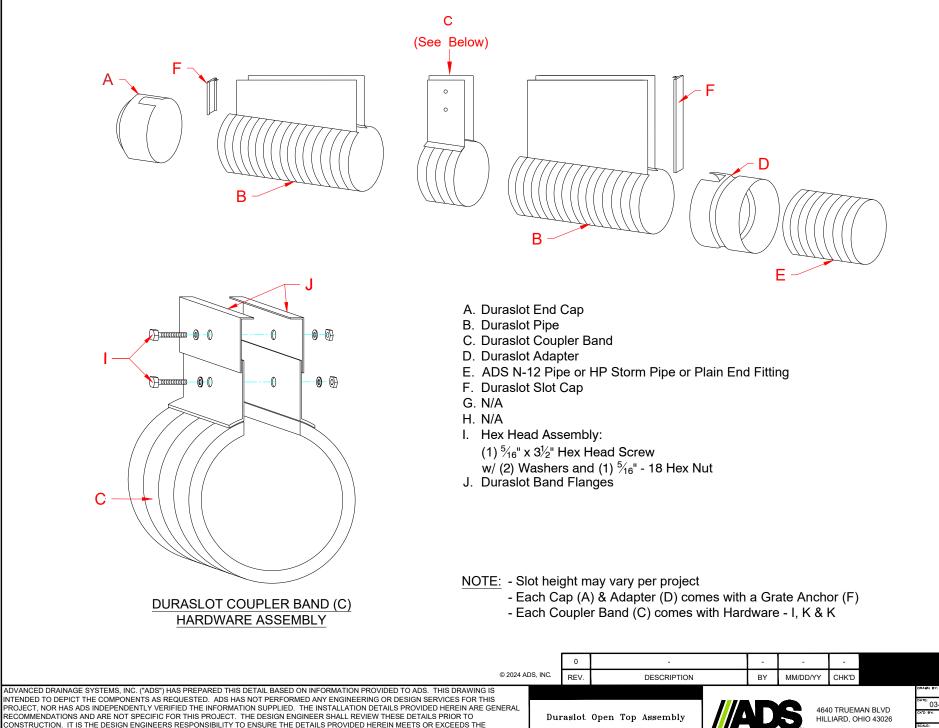

PROJECT

| ~. | 55, INC. | REV.    |      |     | DESCRIPTION |        | BY                              | MM/DD | /YY | CHK'D |                       |                             |                  |
|----|----------|---------|------|-----|-------------|--------|---------------------------------|-------|-----|-------|-----------------------|-----------------------------|------------------|
|    | Dur      | aslot   | Open | Тор | Assembly    |        | D                               | 6     |     |       | IAN BLVD<br>HIO 43026 | DATE:<br>CK'O BY:<br>SCALE: | KJS<br>3-26-2024 |
|    | DRAWIN   | IG NUME | BER: | STE | )-1480C     | Advano | Advanced Drainage Systems, Inc. |       |     |       |                       | SHEET                       | 1 OF 1           |