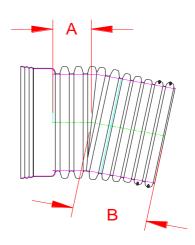

## HP STORM DUAL WALL FABRICATED 11.25° BENDS 30" - 60" DIAMETER (IB BELL\IB SPIGOT)

| PART #     | PIPE SIZE              | А                   | В                   | JOINT |
|------------|------------------------|---------------------|---------------------|-------|
| 3091AN65BP | <b>30 in</b> (750 mm)  | 11.1 in<br>(282 mm) | 21.5 in<br>(546 mm) | WT    |
| 3691AN65BP | <b>36 in</b> (900 mm)  | 21.1 in<br>(535 mm) | 21.9 in<br>(556 mm) | WT    |
| 4291AN65BP | <b>42 in</b> (1050 mm) | 13.1 in<br>(331 mm) | 22.0 in<br>(559 mm) | WT    |
| 4891AN65BP | <b>48 in</b> (1200 mm) | 12.9 in<br>(327 mm) | 23.5 in<br>(597 mm) | WT    |
| 6091AN65BP | 60 in<br>(1500 mm)     | 15.1 in<br>(384 mm) | 29.3 in<br>(743 mm) | WT    |