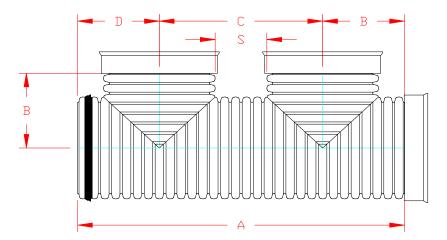

## DUAL WALL FABRICATED "WATER TIGHT" "BELL END" DOUBLE MANIFOLD 36" - 60" DIAMETER

| PART #    | PIPE SIZE                | А                     | В                   | С                    | D                          | S                   |
|-----------|--------------------------|-----------------------|---------------------|----------------------|----------------------------|---------------------|
| 3652AN65B | <b>36 in</b><br>(900 mm) | 125.9 in<br>(3199 mm) | 26.2 in<br>(666 mm) | 63.0 in<br>(1599 mm) | <b>36.7 in</b><br>(933 mm) | 21.8 in<br>(554 mm) |
| 4252AN65B | 42 in                    | 143.9 in              | 36.0 in             | 71.9 in              | 36.0 in                    | 24.1 in             |
|           | (1050 mm)                | (3654 mm)             | (914 mm)            | (1827 mm)            | (914 mm)                   | (613 mm)            |
| 4852AN65B | 48 in                    | 157.0 in              | 39.3 in             | 78.5 in              | 39.3 in                    | 24.9 in             |
| 4032AN03D | (1200 mm)                | (3988 mm)             | (997 mm)            | (1994 mm)            | (997 mm)                   | (632 mm)            |
| 6052AN65B | 60 in                    | 180.0 in              | 39.0 in             | 90.0 in              | 51.0 in                    | 23.9 in             |
|           | (1500 mm)                | (4572 mm)             | (991 mm)            | (2286 mm)            | (1295 mm)                  | (607 mm)            |

BELL END GASKET NOT INCLUDED WITH FITTING PLEASE ORDER SEPARATELY.

NOTE: ALL FITTINGS DIMENSIONS ARE FOR REFERENCE ONLY

© 2021 Advanced Drainage Systems, Inc.

|                                 | DRAWING #:   | 4030A |          |
|---------------------------------|--------------|-------|----------|
|                                 | DRAWN BY:    | AWM   | 03.17.06 |
|                                 | APPROVED BY: | JCB   | 06.28.07 |
|                                 | REVISIONS:   | NJP   | 06.28.07 |
| ТМ                              |              |       |          |
| Advanced Drainage Systems, Inc. |              |       |          |