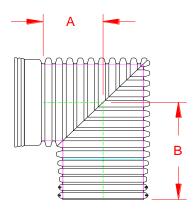

## HP STORM DUAL WALL FABRICATED 90° BENDS 30" - 60" DIAMETER (IB BELL\IB SPIGOT)

| PART #     | PIPE SIZE                | А                    | В                        | JOINT |
|------------|--------------------------|----------------------|--------------------------|-------|
| 3098AN65BP | <b>30 in</b><br>(750 mm) | 23.8 in<br>(605 mm)  | 38.2 in<br>(969 mm)      | WT    |
| 3698AN65BP | <b>36 in</b> (900 mm)    | 26.5 in<br>(673 mm)  | 36.3 in<br>(923 mm)      | WT    |
| 4298AN65BP | <b>42 in</b> (1050 mm)   | 32.2 in<br>(818 mm)  | <b>41.1 in</b> (1045 mm) | WT    |
| 4898AN65BP | <b>48 in</b> (1200 mm)   | 34.7 in<br>(880 mm)  | <b>45.3 in</b> (1150 mm) | WT    |
| 6098AN65BP | <b>60 in</b> (1500 mm)   | 46.5 in<br>(1180 mm) | <b>54.7 in</b> (1390 mm) | WT    |