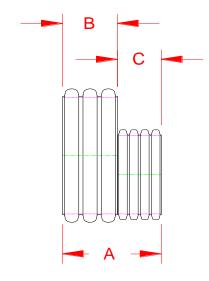

## HP STORM DUAL WALL FABRICATED REDUCERS 42" × 12" - 60" × 24" DIAMETER (PLAIN END)

| PART#   | PIPE SIZE                     | А                   | В                       | С                   | JOINT |
|---------|-------------------------------|---------------------|-------------------------|---------------------|-------|
| 4274ANP | 42 x 12 in<br>(1050x 300 mm)  | 25.2 in<br>(641 mm) | 15.4 in<br>(392 mm)     | 9.8 in<br>(249 mm)  | ST    |
| 4275ANP | 42 x 15 in<br>(1050 x 375 mm) | 25.9 in<br>(658 mm) | 15.4 in<br>(392 mm)     | 10.5 in<br>(266 mm) | ST    |
| 4276ANP | 42 x 18 in<br>(1050 x 450mm)  | 26.0 in<br>(660 mm) | 15.4 in<br>(392 mm)     | 10.6 in<br>(268 mm) | ST    |
| 4277ANP | 42 x 24 in<br>(1050 x 600 mm) | 27.9 in<br>(710 mm) | 15.4 in<br>(392 mm)     | 12.5 in<br>(318 mm) | ST    |
| 4874ANP | 48 x 12 in<br>(1200 x 300 mm) | 25.5 in<br>(648 mm) | <b>15.7 in</b> (399 mm) | 9.8 in<br>(249 mm)  | ST    |
| 4875ANP | 48 x 15 in<br>(1200 x 375 mm) | 26.2 in<br>(665 mm) | 15.7 in<br>(399 mm)     | 10.5 in<br>(266 mm) | ST    |
| 4876ANP | 48 x 18 in<br>(1200 x 450 mm) | 26.3 in<br>(667 mm) | 15.7 in<br>(399 mm)     | 10.6 in<br>(268 mm) | ST    |
| 4877ANP | 48 x 24 in<br>(1200 x 600 mm) | 28.2 in<br>(717 mm) | 15.7 in<br>(399 mm)     | 12.5 in<br>(318 mm) | ST    |
| 6074ANP | 60 x 12 in<br>(1500 x 300 mm) | 27.8 in<br>(706 mm) | 18.0 in<br>(457 mm)     | 9.8 in<br>(249 mm)  | ST    |
| 6075ANP | 60 x 15 in<br>(1500 x 375 mm) | 28.5 in<br>(723 mm) | 18.0 in<br>(457 mm)     | 10.5 in<br>(266 mm) | ST    |
| 6076ANP | 60 x 18 in<br>(1500 x 450 mm) | 28.6 in<br>(726 mm) | 18.0 in<br>(457 mm)     | 10.6 in<br>(268 mm) | ST    |
| 6077ANP | 60 x 24 in<br>(1500 x 600 mm) | 30.5 in<br>(775 mm) | 18.0 in<br>(457 mm)     | 12.5 in<br>(318 mm) | ST    |

NOTE: ALL FITTINGS DIMENSIONS ARE FOR REFERENCE ONLY

© 2021 Advanced Drainage Systems, Inc.