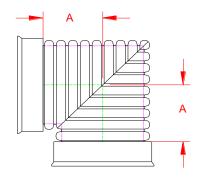

## HP STORM DUAL WALL FABRICATED 90° BENDS 12" - 24" DIAMETER (BELL\BELL)

| PART #     | PIPE SIZE             | А                   | JOINT |
|------------|-----------------------|---------------------|-------|
| 1298AN65BP | <b>12 in</b> (300 mm) | 10.8 in<br>(274 mm) | WT    |
| 1598AN65BP | <b>15 in</b> (375 mm) | 11.8 in<br>(300 mm) | WT    |
| 1898AN65BP | <b>18 in</b> (450 mm) | 14.7 in<br>(373 mm) | WT    |
| 2498AN65BP | 24 in<br>(600 mm)     | 17.7 in<br>(450 mm) | WT    |