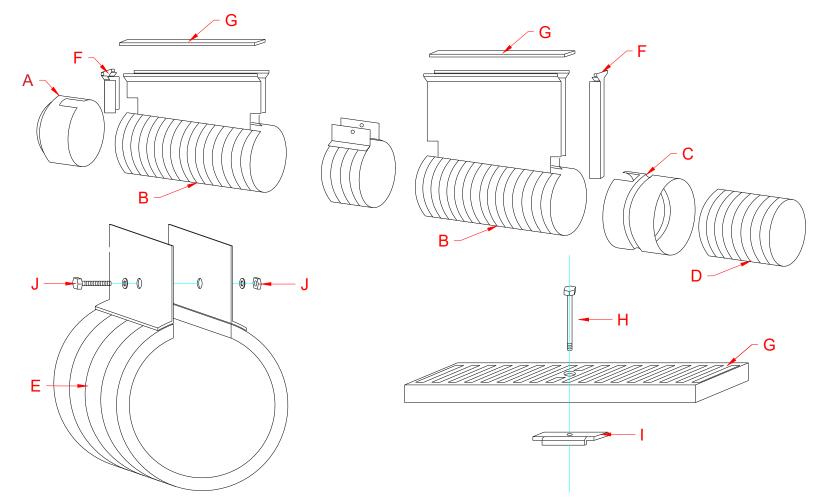

- A. DURASLOT XL End Cap
- B. DURASLOT XL Pipe
- C. DURASLOT XL Adapter
- D. ADS N-12 HDPE or HP Storm Pipe
- E. DURASLOT XL Coupler Band
- F. DURASLOT XL End Plate
- G. 5" Wide Grate (Provided by ADS or Other)
- H.  $\frac{1}{4}$ " x 20 Locking Bolt (Bolt Design Varies by Grate Design)

- I. Locking Plate with  $\frac{1}{4}$ " x 20 Nut
- K. Hex Head Assembly Kit:
  - $\frac{5}{16}\text{"}$  Hex Head Screw x  $3\frac{1}{2}\text{"}$  Long w/
  - (2) Washers &  $\frac{5}{16}$ " Hex Nut

NOTE: - Slot height may vary per project

- Each Cap (A) & Adapter (C) comes with an End Plate (F).
- Coupler Band (E) comes with a Hex Head Assembly Kit (J)

04-18-2023

NTS

© 2022 ADS, INC.

REV.

DESCRIPTION

BY MM/DD/YY CHK'D

REV.