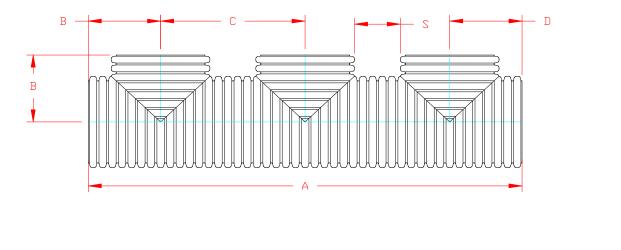

## DUAL WALL FABRICATED "SOIL TIGHT" "PLAIN END" TRIPLE MANIFOLD 12" - 36" DIAMETER

| PART # | PIPE SIZE                | А                        | В                          | С                          | D                          | S                   |
|--------|--------------------------|--------------------------|----------------------------|----------------------------|----------------------------|---------------------|
| 1253AN | <b>12 in</b><br>(300 mm) | <b>76.2 in</b> (1936 mm) | <b>12.7 in</b><br>(323 mm) | <b>25.4 in</b><br>(645 mm) | <b>12.7 in</b><br>(323 mm) | 11.0 in<br>(279 mm) |
| 1553AN | <b>15 in</b>             | 86.7 in                  | 14.5 in                    | 28.9 in                    | 14.5 in                    | 11.4 in             |
|        | (375 mm)                 | (2202 mm)                | (367 mm)                   | (734 mm)                   | (367 mm)                   | (289 mm)            |
| 1853AN | <b>18 in</b>             | 105.8 in                 | <b>17.6 in</b>             | 35.3 in                    | 17.6 in                    | 14.1 in             |
|        | (450 mm)                 | (2688 mm)                | (448 mm)                   | (896 mm)                   | (448 mm)                   | (358 mm)            |
| 2453AN | <b>24 in</b><br>(600 mm) | 124.1 in<br>(3152 mm)    | <b>20.7 in</b> (526 mm)    | <b>41.4 in</b> (1051 mm)   | 20.7 in<br>(526 mm)        | 13.7 in<br>(348 mm) |
| 3053AN | <b>30 in</b>             | 159.1 in                 | 26.5 in                    | 53.1 in                    | 26.5 in                    | 18.2 in             |
|        | (750 mm)                 | (4042 mm)                | (674 mm)                   | (1347 mm)                  | (674 mm)                   | (462 mm)            |
| 3653AN | <b>36 in</b>             | 188.9 in                 | 31.5 in                    | 63.0 in                    | <b>31.5 in</b>             | <b>21.8 in</b>      |
|        | (900 mm)                 | (4798 mm)                | (800 mm)                   | (1599 mm)                  | (800 mm)                   | (554 mm)            |