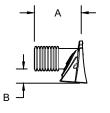

| PART #                      | STUB         | Α              | В             | C            |
|-----------------------------|--------------|----------------|---------------|--------------|
| SC310EPE06T / SC310EPE06TPC | 6" (150 mm)  | 9.6" (244 mm)  | 5.8" (147 mm) |              |
| SC310EPE06B / SC310EPE06BPC |              |                |               | 0.5" (13 mm) |
| SC310EPE08T / SC310EPE08TPC | 8" (200 mm)  | 11.9" (302 mm) | 3.5" (89 mm)  |              |
| SC310EPE08B / SC310EPE08BPC |              |                |               | 0.6" (15 mm) |
| SC310EPE10T / SC310EPE10TPC | 10" (250 mm) | 12.7" (323 mm) | 1.4" (36 mm)  |              |
| SC310EPE10B / SC310EPE10BPC |              |                |               | 0.7" (18 mm) |
| SC310ECEZ*                  | 12" (300 mm) | 13.5" (343 mm) |               | 0.9" (23 mm) |

ALL STUBS, EXCEPT FOR THE SC310ECEZ ARE PLACED AT BOTTOM OF END CAP SUCH THAT THE OUTSIDE DIAMETER OF THE STUB IS FLUSH WITH THE BOTTOM OF THE END CAP. FOR ADDITIONAL INFORMATION CONTACT STORMTECH AT 1-888-892-2694.