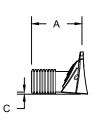

| PART #                      | STUB         | Α              | В             | C            |
|-----------------------------|--------------|----------------|---------------|--------------|
| SC310EPE06T / SC310EPE06TPC | 6" (150 mm)  | 9.6" (244 mm)  | 5.8" (147 mm) |              |
| SC310EPE06B / SC310EPE06BPC |              |                |               | 0.5" (13 mm) |
| SC310EPE08T / SC310EPE08TPC | 8" (200 mm)  | 11.9" (302 mm) | 3.5" (89 mm)  |              |
| SC310EPE08B / SC310EPE08BPC |              |                |               | 0.6" (15 mm) |
| SC310EPE10T / SC310EPE10TPC | 10" (250 mm) | 12.7" (323 mm) | 1.4" (36 mm)  |              |
| SC310EPE10B / SC310EPE10BPC |              |                |               | 0.7" (18 mm) |
| SC310ECEZ*                  | 12" (300 mm) | 13.5" (343 mm) |               | 0.9" (23 mm) |

\* FOR THE SC310ECEZ THE 12" (300 mm) STUB LIES BELOW THE BOTTOM OF THE END CAP APPROXIMATELY 0.25" (6 mm). BACKFILL MATERIAL SHOULD BE REMOVED FROM BELOW THE N-12 STUB SO THAT THE FITTING SITS LEVEL.