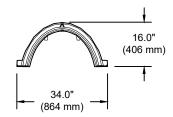

## **NOMINAL CHAMBER SPECIFICATIONS**

SIZE (W X H X INSTALLED LENGTH) CHAMBER STORAGE MINIMUM INSTALLED STORAGE\* WEIGHT 34.0" X 16.0" X 85.4" 14.7 CUBIC FEET 31.0 CUBIC FEET 35.0 lbs. (864 mm X 406 mm X 2169 mm) (0.42 m³)