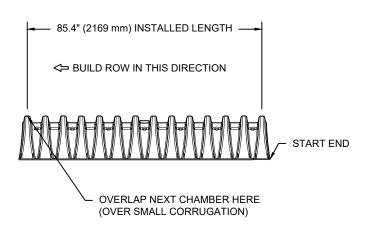

## **NOMINAL CHAMBER SPECIFICATIONS**

SIZE (W X H X INSTALLED LENGTH) CHAMBER STORAGE MINIMUM INSTALLED STORAGE\* WEIGHT 34.0" X 16.0" X 85.4" 14.7 CUBIC FEET 31.0 CUBIC FEET 35.0 lbs. (864 mm X 406 mm X 2169 mm) (0.42 m³)