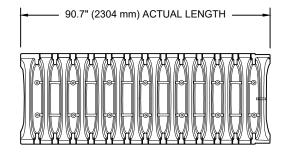

## **NOMINAL CHAMBER SPECIFICATIONS**

SIZE (W X H X INSTALLED LENGTH) CHAMBER STORAGE MINIMUM INSTALLED STORAGE\* WEIGHT 34.0" X 16.0" X 85.4" 14.7 CUBIC FEET 31.0 CUBIC FEET 35.0 lbs. (864 mm X 406 mm X 2169 mm) (0.42 m³)