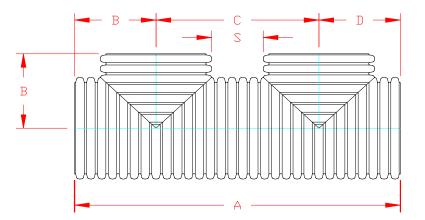

## DUAL WALL FABRICATED "SOIL TIGHT" "PLAIN END" DOUBLE MANIFOLD 12" - 30" DIAMETER

| PART # | PIPE SIZE    | А         | В              | С              | D              | S        |
|--------|--------------|-----------|----------------|----------------|----------------|----------|
| 1252AN | 12 in        | 50.8 in   | 12.7 in        | 25.4 in        | 12.7 in        | 11.0 in  |
|        | (300 mm)     | (1290 mm) | (323 mm)       | (645 mm)       | (323 mm)       | (279 mm) |
| 1552AN | 15 in        | 57.8 in   | 14.5 in        | 28.9 in        | 14.5 in        | 11.4 in  |
|        | (375 mm)     | (1468 mm) | (367 mm)       | (734 mm)       | (367 mm)       | (289 mm) |
| 1852AN | <b>18 in</b> | 70.6 in   | 17.6 in        | 35.3 in        | 17.6 in        | 14.1 in  |
|        | (450 mm)     | (1792 mm) | (448 mm)       | (896 mm)       | (448 mm)       | (358 mm) |
| 2452AN | 24 in        | 82.7 in   | <b>20.7 in</b> | <b>41.4 in</b> | <b>20.7 in</b> | 13.7 in  |
|        | (600 mm)     | (2102 mm) | (526 mm)       | (1051 mm)      | (526 mm)       | (347 mm) |
|        | (000 11111)  |           |                |                |                |          |