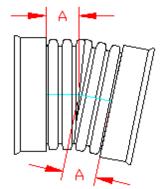

## DUAL WALL FABRICATED 11.25° BENDS 4" - 24" DIAMETER

|    | PART #    | PIPE SIZE | А        | JOINT |
|----|-----------|-----------|----------|-------|
| ** | 0491AN    | 4 in      | 4.2 in   | *     |
| ** |           | (100 mm)  | (107 mm) |       |
|    | 0691AN    | 6 in      | 5.0 in   | *     |
| ** |           | (150 mm)  | (127 mm) |       |
| ** | 0891AN    | 8 in      | 6.7 in   | *     |
|    |           | (200 mm)  | (170 mm) |       |
| ** | 1091AN    | 10 in     | 7.5 in   | *     |
|    | 1051711   | (250 mm)  | (191 mm) |       |
|    | 1291AN    | 12 in     | 7.9 in   | *     |
|    | 1291AN    | (300 mm)  | (202 mm) |       |
|    | 1291AN65B | 12 in     | 4.3 in   | WT    |
|    |           | (300 mm)  | (108 mm) |       |
|    | 4504451   | 15 in     | 11.0 in  | *     |
|    | 1591AN    | (375 mm)  | (280 mm) |       |
|    | 1591AN65B | 15 in     | 6.0 in   | WT    |
|    |           | (375 mm)  | (152 mm) |       |
|    | 1891AN    | 18 in     | 10.9 in  | *     |
|    |           | (450 mm)  | (276 mm) |       |
|    | 1891AN65B | 18 in     | 5.8 in   | WT    |
|    |           | (450 mm)  | (148 mm) |       |
|    | 04044N    | 24 in     | 14.2 in  | *     |
|    | 2491AN    | (600 mm)  | (360 mm) | î     |
|    | 2491AN65B | 24 in     | 7.9 in   | WT    |
|    |           | (600 mm)  | (202 mm) |       |
|    |           |           |          |       |

\* = PLAIN END

ST = SOIL TIGHT

WT = WATER TIGHT

\*\* LIMITED AVAILABILITY. PLEASE SEE INJECTION MOLDED FITTING SECTION FOR OTHER AVAILABLE FITTINGS

PLAIN END

WT (INCLUDES 2 GASKETS)

NOTE: ALL FITTINGS DIMENSIONS ARE FOR REFERENCE ONLY