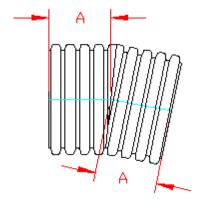

## DUAL WALL FABRICATED 11.25° BENDS 4" - 24" DIAMETER

|    | PART #    | PIPE SIZE | А        | JOINT |
|----|-----------|-----------|----------|-------|
| ** | 0491AN    | 4 in      | 4.2 in   | *     |
| ** |           | (100 mm)  | (107 mm) |       |
|    | 0691AN    | 6 in      | 5.0 in   | *     |
| ** |           | (150 mm)  | (127 mm) |       |
| ** | 0891AN    | 8 in      | 6.7 in   | *     |
|    |           | (200 mm)  | (170 mm) |       |
| ** | 1091AN    | 10 in     | 7.5 in   | *     |
|    | 1051711   | (250 mm)  | (191 mm) |       |
|    | 1291AN    | 12 in     | 7.9 in   | *     |
|    | 1291AN    | (300 mm)  | (202 mm) |       |
|    | 1291AN65B | 12 in     | 4.3 in   | WT    |
|    |           | (300 mm)  | (108 mm) |       |
|    | 4504451   | 15 in     | 11.0 in  | *     |
|    | 1591AN    | (375 mm)  | (280 mm) |       |
|    | 1591AN65B | 15 in     | 6.0 in   | WT    |
|    |           | (375 mm)  | (152 mm) |       |
|    | 1891AN    | 18 in     | 10.9 in  | *     |
|    |           | (450 mm)  | (276 mm) |       |
|    | 1891AN65B | 18 in     | 5.8 in   | WT    |
|    |           | (450 mm)  | (148 mm) |       |
|    | 04044N    | 24 in     | 14.2 in  | *     |
|    | 2491AN    | (600 mm)  | (360 mm) | î     |
|    | 2491AN65B | 24 in     | 7.9 in   | WT    |
|    |           | (600 mm)  | (202 mm) |       |
|    |           |           |          |       |

\* = PLAIN END

ST = SOIL TIGHT

WT = WATER TIGHT

\*\* LIMITED AVAILABILITY. PLEASE SEE INJECTION MOLDED FITTING SECTION FOR OTHER AVAILABLE FITTINGS

PLAIN END

WT (INCLUDES 2 GASKETS)

NOTE: ALL FITTINGS DIMENSIONS ARE FOR REFERENCE ONLY