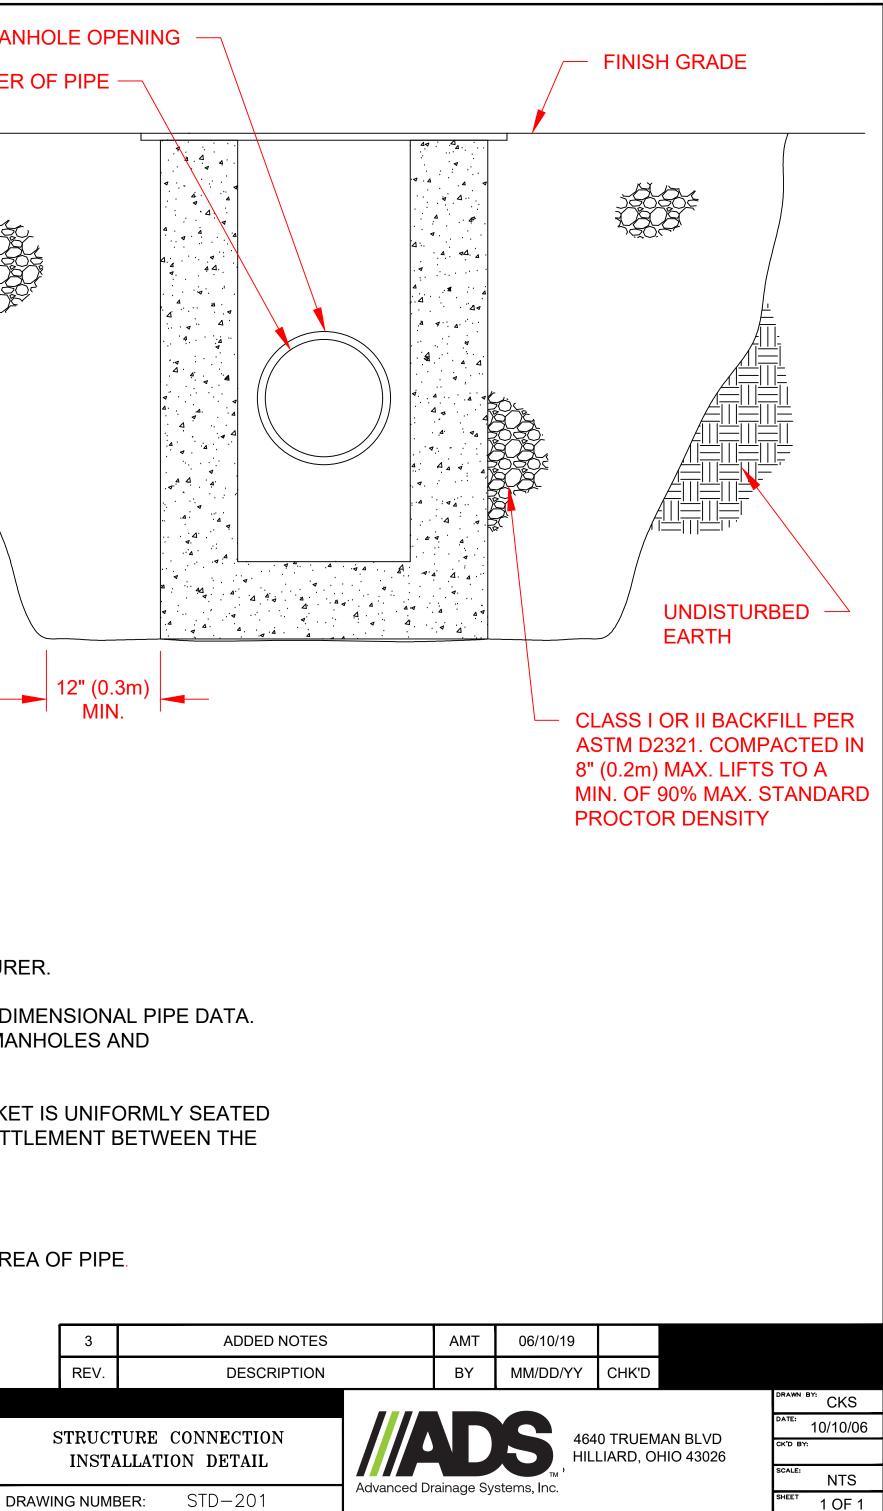

ADVANCED DRAINAGE SYSTEMS, INC. ("ADS") HAS PREPARED THIS DETAIL BASED ON INFORMATION PROVIDED TO ADS. THIS DRAWING IS INTENDED TO DEPICT THE COMPONENTS AS REQUESTED. ADS HAS NOT PERFORMED ANY ENGINEERING OR DESIGN SERVICES FOR THIS PROJECT, NOR HAS ADS INDEPENDENTLY VERIFIED THE INFORMATION SUPPLIED. THE INSTALLATION DETAILS PROVIDED HEREIN ARE GENERAL RECOMMENDATIONS AND ARE NOT SPECIFIC FOR THIS PROJECT. THE DESIGN ENGINEER SHALL REVIEW THESE DETAILS PRIOR TO CONSTRUCTION. IT IS THE DESIGN ENGINEERS RESPONSIBILITY TO ENSURE THE DETAILS PROVIDED HEREIN MEETS OR EXCEEDS THE APPLICABLE NATIONAL, STATE, OR LOCAL REQUIREMENTS AND TO ENSURE THAT THE DETAILS PROVIDED HEREIN ARE ACCEPTABLE FOR THIS PROJECT.