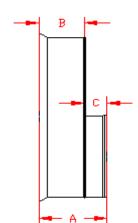

## DUAL WALL FABRICATED REDUCERS 15"×4" - 15"×12" DIAMETER

| PART#     | PIPE SIZE      | Α        | В        | С        | JOINT |
|-----------|----------------|----------|----------|----------|-------|
| 1570AN    | 15 x 4 in      | 13.0 in  | 7.8 in   | 5.3 in   | *     |
|           | (375 x 100 mm) | (331 mm) | (197 mm) | (133 mm) |       |
| 1570AN65B | 15 x 4 in      | 10.1 in  | 7.8 in   | 2.4 in   | WT    |
|           | (375 x 100 mm) | (257 mm) | (197 mm) | (60 mm)  | VVI   |
| 1571AN    | 15 x 6 in      | 14.0 in  | 7.8 in   | 6.2 in   | *     |
|           | (375 x 150 mm) | (355 mm) | (197 mm) | (157 mm) |       |
| 1571AN65B | 15 x 6 in      | 11.3 in  | 7.8 in   | 3.5 in   | WT    |
|           | (375 x 150 mm) | (286 mm) | (197 mm) | (89 mm)  | VVI   |
| 1572AN    | 15 x 8 in      | 14.5 in  | 7.8 in   | 6.7 in   | *     |
|           | (375 x 200 mm) | (368 mm) | (197 mm) | (171 mm) |       |
| 1572AN65B | 15 x 8 in      | 12.0 in  | 7.8 in   | 4.3 in   | WT    |
|           | (375 x 200 mm) | (305 mm) | (197 mm) | (108 mm) | VVI   |
| 1573AN    | 15 x 10 in     | 15.3 in  | 7.8 in   | 7.6 in   | *     |
|           | (375 x 250 mm) | (389 mm) | (197 mm) | (192 mm) |       |
| 1573AN65B | 15 x 10 in     | 13.0 in  | 7.8 in   | 5.3 in   | WT    |
|           | (375 x 250 mm) | (330 mm) | (197 mm) | (133 mm) | VVI   |
| 1574AN    | 15 x 12 in     | 17.0 in  | 7.8 in   | 9.2 in   | *     |
|           | (375 x 300 mm) | (431 mm) | (197 mm) | (234 mm) |       |
| 1574AN65B | 15 x 12 in     | 14.3 in  | 7.8 in   | 6.5 in   | WT    |
|           | (375 x 300 mm) | (362 mm) | (197 mm) | (165 mm) | VVI   |

\* = PLAIN END ST = SOIL TIGHT WT = WATER TIGHT

| DRAWING #:   | 2505 |          |
|--------------|------|----------|
| DRAWN BY:    | JCB  | 06.05.06 |
| APPROVED BY: | JCB  | 06.26.07 |
| REVISIONS:   | NJP  | 06.15.07 |
|              |      |          |
|              |      |          |