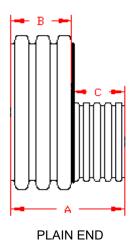

## DUAL WALL FABRICATED REDUCERS 15"×4" - 15"×12" DIAMETER

| PART#     | PIPE SIZE      | Α        | В        | С        | JOINT |
|-----------|----------------|----------|----------|----------|-------|
| 1570AN    | 15 x 4 in      | 13.0 in  | 7.8 in   | 5.3 in   | *     |
|           | (375 x 100 mm) | (331 mm) | (197 mm) | (133 mm) |       |
| 1570AN65B | 15 x 4 in      | 10.1 in  | 7.8 in   | 2.4 in   | WT    |
|           | (375 x 100 mm) | (257 mm) | (197 mm) | (60 mm)  | VVI   |
| 1571AN    | 15 x 6 in      | 14.0 in  | 7.8 in   | 6.2 in   | *     |
|           | (375 x 150 mm) | (355 mm) | (197 mm) | (157 mm) |       |
| 1571AN65B | 15 x 6 in      | 11.3 in  | 7.8 in   | 3.5 in   | WT    |
|           | (375 x 150 mm) | (286 mm) | (197 mm) | (89 mm)  | VVI   |
| 1572AN    | 15 x 8 in      | 14.5 in  | 7.8 in   | 6.7 in   | *     |
|           | (375 x 200 mm) | (368 mm) | (197 mm) | (171 mm) |       |
| 1572AN65B | 15 x 8 in      | 12.0 in  | 7.8 in   | 4.3 in   | WT    |
|           | (375 x 200 mm) | (305 mm) | (197 mm) | (108 mm) | VVI   |
| 1573AN    | 15 x 10 in     | 15.3 in  | 7.8 in   | 7.6 in   | *     |
|           | (375 x 250 mm) | (389 mm) | (197 mm) | (192 mm) |       |
| 1573AN65B | 15 x 10 in     | 13.0 in  | 7.8 in   | 5.3 in   | WT    |
|           | (375 x 250 mm) | (330 mm) | (197 mm) | (133 mm) | VVI   |
| 1574AN    | 15 x 12 in     | 17.0 in  | 7.8 in   | 9.2 in   | *     |
|           | (375 x 300 mm) | (431 mm) | (197 mm) | (234 mm) |       |
| 1574AN65B | 15 x 12 in     | 14.3 in  | 7.8 in   | 6.5 in   | WT    |
|           | (375 x 300 mm) | (362 mm) | (197 mm) | (165 mm) | VVI   |

\* = PLAIN END ST = SOIL TIGHT WT = WATER TIGHT

| DRAWING #:   | 2505 |          |
|--------------|------|----------|
| DRAWN BY:    | JCB  | 06.05.06 |
| APPROVED BY: | JCB  | 06.26.07 |
| REVISIONS:   | NJP  | 06.15.07 |
|              |      |          |
|              |      |          |