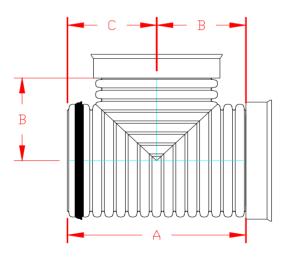

## HP STORM DUAL WALL FABRICATED "WATER TIGHT" "BELL END" SINGLE MANIFOLD 12" - 18" & 24" DIAMETER

| PART#       | PIPE SIZE         | А                   | В                  | С                   |
|-------------|-------------------|---------------------|--------------------|---------------------|
| 1251AN65BP  | 12 in<br>(300 mm) | 23.6 in<br>(600 mm) | 9.8 in<br>(250 mm) | 13.8 in<br>(350 mm) |
| 1551AN65BP  | 15 in             | 28.5 in             | 12.0 in            | 16.6 in             |
| 133 IANOSBE | (375 mm)          | (725 mm)            | (304 mm)           | (421 mm)            |
| 1851AN65BP  | 18 in             | 35.4 in             | 14.8 in            | 20.7 in             |
| 100 1AN00DF | (450 mm)          | (900 mm)            | (375 mm)           | (525 mm)            |
| 2451AN65BP  | 24 in             | 41.1 in             | 17.4 in            | 23.7 in             |
| 243 IAN03DF | (600 mm)          | (1043 mm)           | (441 mm)           | (602 mm)            |