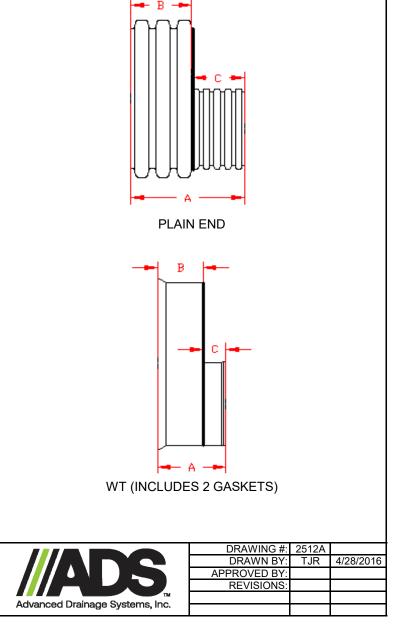

## DUAL WALL FABRICATED REDUCERS 21"×15" - 21"×18" DIAMETER

| PART #    | PIPE SIZE                           | А                          | В                         | С                          | JOINT |
|-----------|-------------------------------------|----------------------------|---------------------------|----------------------------|-------|
| 2175AN    | <b>21 x 15 in</b><br>(525 x 375 mm) | 19.5 in<br>(496 mm)        | <b>9.0 in</b><br>(229 mm) | 12.7 in<br>(321 mm)        | *     |
| 2175AN65B | 21 x 15 in<br>(525 x 375 mm)        | <b>17.1 in</b><br>(435 mm) | <b>7.0 in</b><br>(178 mm) | 7.8 in<br>(197 mm)         | WT    |
| 2176AN    | <b>21 x 18 in</b><br>(525 x 450 mm) | 19.4 in<br>(494 mm)        | 9.0 in<br>(229 mm)        | <b>12.7 in</b><br>(321 mm) | *     |
| 2176AN65B | <b>21 x 18 in</b><br>(525 x 450 mm) | 18.3 in<br>(464 mm)        | <b>7.0 in</b><br>(178 mm) | 8.9 in<br>(226 mm)         | WT    |

\* = PLAIN END ST = SOIL TIGHT WT = WATER TIGHT

NOTE: ALL FITTINGS DIMENSIONS ARE FOR REFERENCE ONLY

© 2023 Advanced Drainage Systems, Inc.