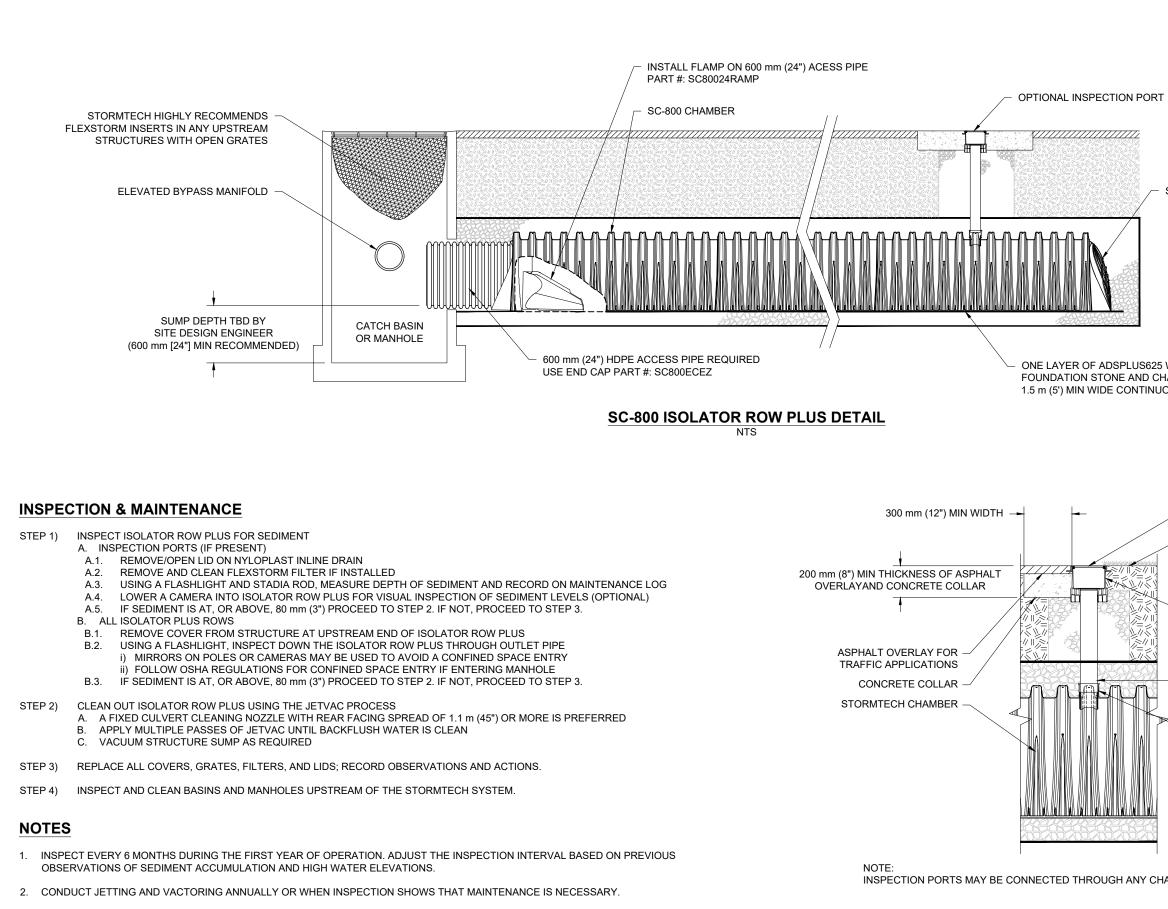

100 mm (4") PVC INSPECTION PC (SC SERIES CHAMBER NTS

| SC-800 END CAP SC-800 |                                                                                                                                                                                                                                               |                                     |                    |                   |           |                                                                                                                                               |
|--------------------------------------------------------------------------------------------------------------------------------------------------------------------------------------------------------------------------------------------------