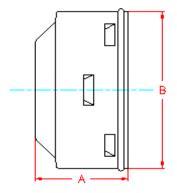

## **SNAP END CAP**

| PART # | PIPE SIZE               | А                      | В                          |
|--------|-------------------------|------------------------|----------------------------|
| 0332AA | 3 in<br>(75 mm)         | 1.9 in<br>(48 mm)      | 4.0 in<br>(102 mm)         |
| 0432AA | <b>4 in</b> (100 mm)    | 2.8 in<br>(70 mm)      | 5.1 in<br>(130 mm)         |
| 0832AA | <b>8 in</b><br>(200 mm) | <b>4.3 in</b> (108 mm) | 9.9 in<br>(251 mm)         |
| 1032AA | <b>10 in</b> (250 mm)   | 5.0 in<br>(127 mm)     | <b>12.5 in</b><br>(318 mm) |

NOTE: ALL DIMENSIONS ARE NOMINAL

© 2023 Advanced Drainage Systems, Inc.

| DRAWING #:   | 1045 |          |
|--------------|------|----------|
| DRAWN BY:    | CRM  | 09.11.06 |
| APPROVED BY: | JCB  | 06.25.07 |
| REVISIONS:   | NJP  | 06.12.07 |
|              |      |          |
| _            |      |          |