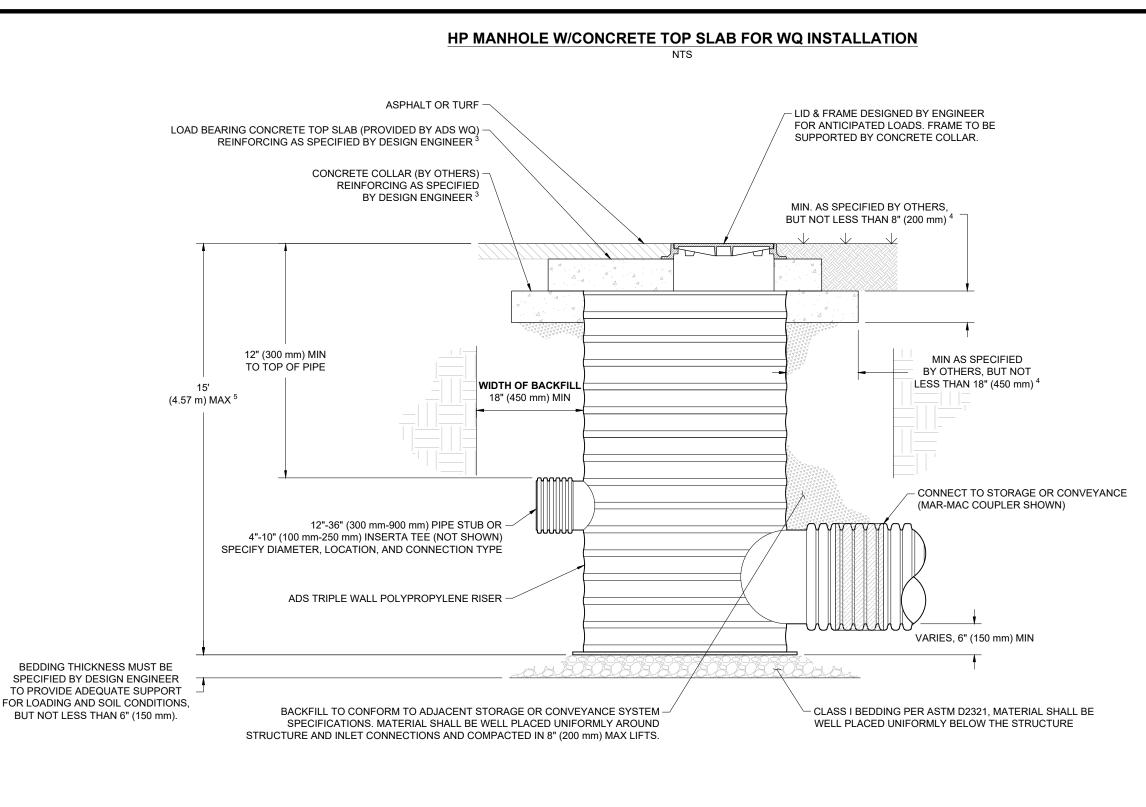

## **PRODUCT SPECIFICATIONS**

- ٠

NOTES:

- 1. ADS POLYPROPYLENE BASINS ARE TO BE CUSTOM MANUFACTURED ACCORDING TO PLAN DETAILS.
- 2. ADAPTERS CAN BE MOUNTED ON ANGLES 0° TO 359°. TO DETERMINE MAXIMUM ANGLE BETWEEN ADAPTERS, SEE DRAWING NO. 7009-110-026
- AVOID CONSTRUCTION LOADING ON REDUCING PLATE AND STRUCTURE PRIOR TO CONCRETE COLLAR INSTALLATION
  CONCRETE SLAB DIMENSIONS ARE FOR GUIDELINE PURPOSES ONLY. ACTUAL CONCRETE SLAB MUST BE DESIGNED TAKING INTO CONSIDERATION LOCAL SOIL CONDITIONS, TRAFFIC LOADING, AND OTHER APPLICABLE DESIGN FACTORS.
- FOR BURIAL DEPTHS GREATER THAN 15' (4.57 m), OR WHERE GROUNDWATER WILL BE ENCOUNTERED, CONTACT ADS ENGINEERING.