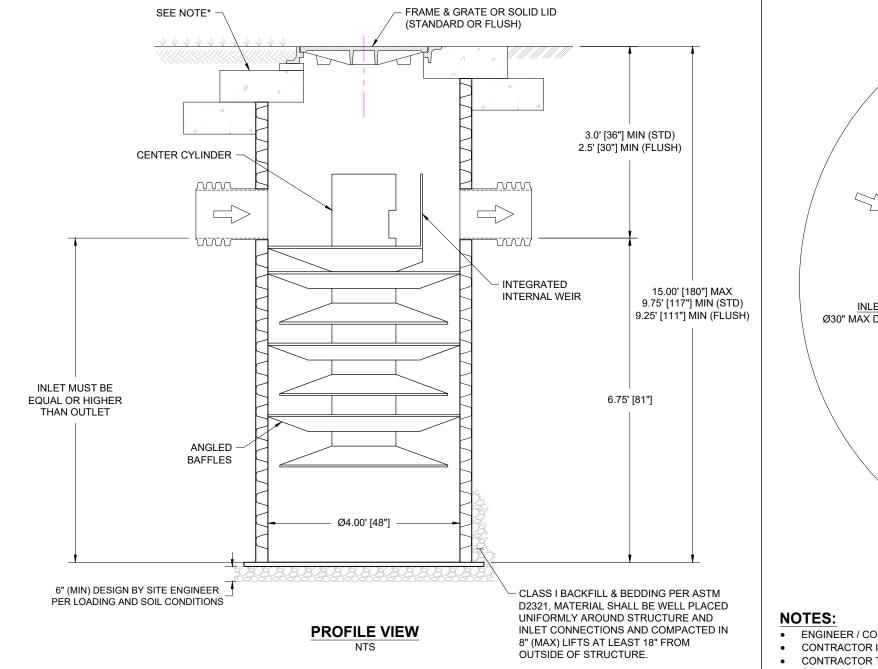

## **ATTENTION:**

THIS TREATMENT UNIT WAS DESIGNED WITHOUT SITE-SPECIFIC INFORMATION ON GROUNDWATER LEVELS. THE SITE DESIGN ENGINEER IS RESPONSIBLE FOR DETERMINING THE GROUNDWATER LEVEL RELATIVE TO THE BURIED DEPTH OF THE UNIT. IF THE GROUNDWATER DEPTH ABOVE THE BOTTOM OF THE SUMP EXCEEDS ONE-THIRD THE DEPTH OF THE UNIT, CONTACT ADS FOR SOLUTIONS. SEE TECHNICAL NOTE 5.22 FOR GUIDANCE.

1.68 CFS

CONCRETE SLAB DIMENSIONS ARE FOR GUIDELINE PURPOSES ONLY. ACTUAL CONCRETE SLAB MUST BE DESIGNED TAKING INTO CONSIDERATION LOCAL SOIL CONDITIONS, TRAFFIC LOADING, & OTHER APPLICABLE DESIGN FACTORS.