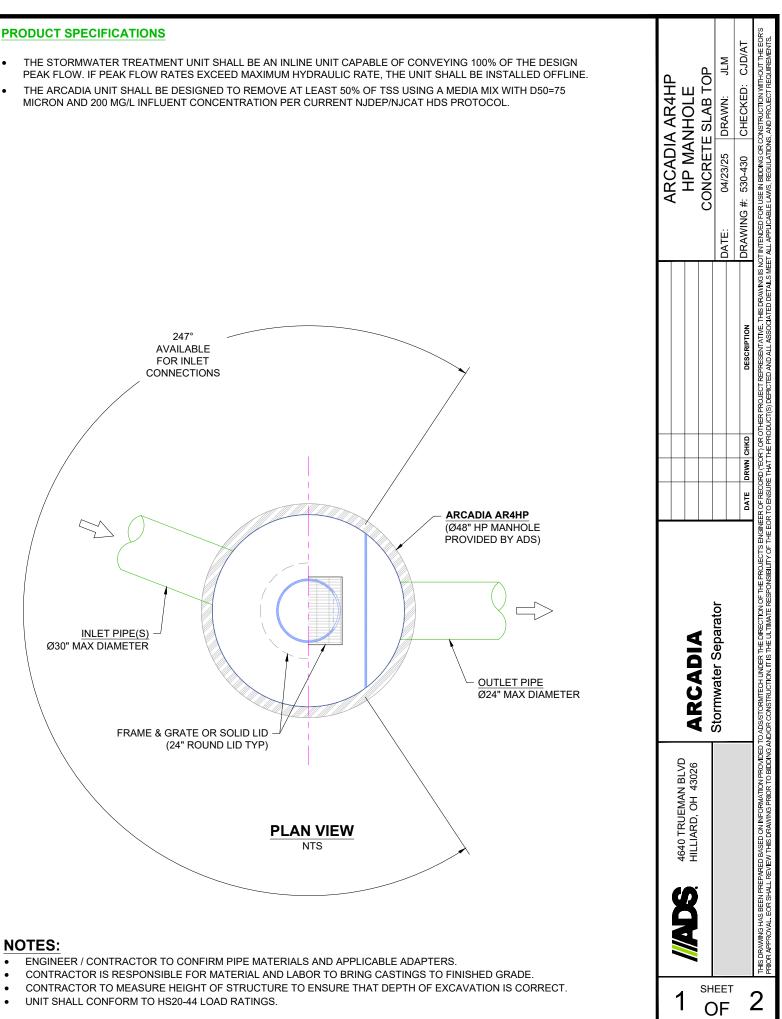

| ARCADIA             | AR4HP |
|---------------------|-------|
| NJDEP (50% REMOVAL) |       |

PLEASE NOTE: 4"-10" CONNECTIONS REQUIRE THE USE OF INSERTA-TEE FITTINGS AND ARE TO BE ORDERED SEPARATELY FROM THE WATER QUALITY HP MANHOLE. INSERTA-TEE FITTINGS ORDERED ARE DEPENDENT ON CONNECTION DIAMETER AND MATERIAL TYPE.

## **PRODUCT SPECIFICATIONS**

- ٠

NOTES:

- 1. ADS POLYPROPYLENE BASINS ARE TO BE CUSTOM MANUFACTURED ACCORDING TO PLAN DETAILS.
- 2. ADAPTERS CAN BE MOUNTED ON ANGLES 0° TO 359°. TO DETERMINE MAXIMUM ANGLE BETWEEN ADAPTERS, SEE DRAWING NO. 7009-110-026
- AVOID CONSTRUCTION LOADING ON REDUCING PLATE AND STRUCTURE PRIOR TO CONCRETE COLLAR INSTALLATION
  CONCRETE SLAB DIMENSIONS ARE FOR GUIDELINE PURPOSES ONLY. ACTUAL CONCRETE SLAB MUST BE DESIGNED TAKING INTO CONSIDERATION LOCAL SOIL CONDITIONS, TRAFFIC LOADING, AND OTHER APPLICABLE DESIGN FACTORS.
- FOR BURIAL DEPTHS GREATER THAN 15' (4.57 m), OR WHERE GROUNDWATER WILL BE ENCOUNTERED, CONTACT ADS ENGINEERING.