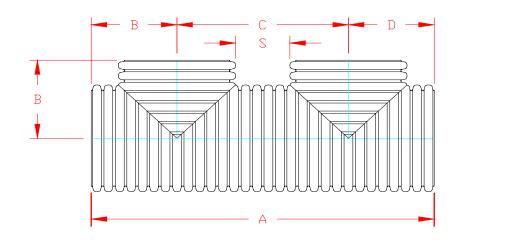

## HP STORM DUAL WALL FABRICATED "SOIL TIGHT" "PLAIN END" DOUBLE MANIFOLD 12" - 30" DIAMETER

| PART #  | PIPE SIZE         | А                        | В                          | С                    | D                       | S                   |
|---------|-------------------|--------------------------|----------------------------|----------------------|-------------------------|---------------------|
| 1252ANP | 12 in<br>(300 mm) | <b>47.3 in</b> (1200 mm) | 11.8 in<br>(300 mm)        | 23.6 in<br>(600 mm)  | 11.8 in<br>(300 mm)     | 9.1 in<br>(230 mm)  |
| 1552ANP | <b>15 in</b>      | 56.8 in                  | 14.2 in                    | 28.4 in              | 14.2 in                 | 10.7 in             |
|         | (375 mm)          | (1442 mm)                | (360 mm)                   | (721 mm)             | (360 mm)                | (271 mm)            |
| 1852ANP | 18 in             | 70.9 in                  | <b>17.7 in</b>             | 35.4 in              | <b>17.7 in</b>          | 14.1 in             |
|         | (450 mm)          | (1801 mm)                | (450 mm)                   | (900 mm)             | (450 mm)                | (357 mm)            |
| 2152ANP | 21 in             | 77.0 in                  | 19.2 in                    | 38.5 in              | 19.2 in                 | 13.8 in             |
|         | (525 mm)          | (1955 mm)                | (489 mm)                   | (978 mm)             | (489 mm)                | (350 mm)            |
| 2452ANP | 24 in<br>(600 mm) | 82.2 in<br>(2087 mm)     | <b>20.5 in</b><br>(522 mm) | 41.1 in<br>(1043 mm) | <b>20.5 in</b> (522 mm) | 12.6 in<br>(321 mm) |
| 3052ANP | <b>30 in</b>      | 101.0 in                 | 25.2 in                    | 50.5 in              | 25.2 in                 | 15.0 in             |
|         | (750 mm)          | (2565 mm)                | (641 mm)                   | (1282 mm)            | (641 mm)                | (382 mm)            |