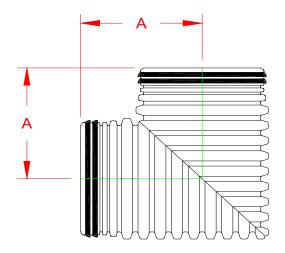

## HP STORM DUAL WALL FABRICATED "WATER TIGHT" "IN-LINE SPIGOT - IN-LINE SPIGOT" 90° MANIFOLD BEND 21" & 30" - 60" DIAMETER

| PART#       | PIPE SIZE              | А                        |
|-------------|------------------------|--------------------------|
| 2198AN65GGP | 21 in<br>(525 mm)      | 25.7 in<br>(652 mm)      |
| 3098AN65GGP | <b>30 in</b> (750 mm)  | 33.6 in<br>(854 mm)      |
| 3698AN65GGP | <b>36 in</b> (900 mm)  | 38.2 in<br>(969 mm)      |
| 4298AN65GGP | <b>42 in</b> (1050 mm) | 43.0 in<br>(1091 mm)     |
| 4898AN65GGP | 48 in<br>(1200 mm)     | <b>47.9 in</b> (1216 mm) |
| 6098AN65GGP | <b>60 in</b> (1500 mm) | <b>57.5 in</b> (1461 mm) |

NOTE: ALL FITTINGS DIMENSIONS ARE FOR REFERENCE ONLY