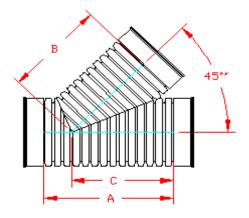

## DUAL WALL FABRICATED STANDARD WYES 4" - 18" DIAMETER

|    | PART#       | PIPE SIZE            | А                   | В                  | С                  | JOINT |
|----|-------------|----------------------|---------------------|--------------------|--------------------|-------|
| ** | 0480AN      | <b>4 in</b> (100 mm) | 15.1 in<br>(383 mm) | 9.8 in<br>(250 mm) | 9.8 in<br>(250 mm) | *     |
| ** | 0681AN      | 6 in                 | 19.4 in             | 13.2 in            | 13.2 in            | *     |
|    | UUUTAN      | (150 mm)             | (491 mm)            | (334 mm)           | (334 mm)           |       |
| ** | 00004N      | 8 in                 | 26.9 in             | 18.2 in            | 18.2 in            | *     |
|    | 0882AN      | (200 mm)             | (683 mm)            | (463 mm)           | (463 mm)           |       |
| ** | 1083AN      | 10 in                | 32.8 in             | 22.7 in            | 22.7 in            | *     |
|    | IUOSAN      | (250 mm)             | (832 mm)            | (576 mm)           | (576 mm)           |       |
|    | 1284AN      | 12 in                | 38.4 in             | 25.8 in            | 25.8 in            | *     |
|    | 1204AN      | (300 mm)             | (975 mm)            | (654 mm)           | (654 mm)           |       |
|    | 1284AN65B   | 12 in                | 25.8 in             | 20.2 in            | 20.2 in            | WT    |
|    | 1204/11030  | (300 mm)             | (654 mm)            | (514 mm)           | (514 mm)           | V V I |
|    | 1585AN      | 15 in                | 45.5 in             | 35.4 in            | 30.3 in            | *     |
|    | 1000/114    | (375 mm)             | (1157 mm)           | (899 mm)           | (770 mm)           |       |
|    | 1585AN65B   | 15 in                | 33.0 in             | 25.3 in            | 25.4 in            | WT    |
|    | 1000/11100B | (375 mm)             | (839 mm)            | (642 mm)           | (645 mm)           | ** 1  |
|    | 1886AN      | 18 in                | 53.2 in             | 40.5 in            | 40.5 in            | *     |
|    | 1000/11     | (450 mm)             | (1350 mm)           | (1028 mm)          | (1028 mm)          |       |
|    | 1886AN65B   | 18 in                | 38.0 in             | 30.1 in            | 30.4 in            | WT    |
|    |             | (450 mm)             | (964 mm)            | (765 mm)           | (771 mm)           |       |

ST = SOIL TIGHT

WT = WATER TIGHT

\*\* LIMITED AVAILABILITY. PLEASE SEE INJECTION MOLDED FITTING SECTION FOR OTHER AVAILABLE FITTINGS

© 2023 Advanced Drainage Systems, Inc.

| DRAWING #:   | 2300 |          |
|--------------|------|----------|
| DRAWN BY:    | NJP  | 07.30.06 |
| APPROVED BY: | JCB  | 06.26.07 |
| REVISIONS:   | NJP  | 06.14.07 |
|              |      |          |
|              |      |          |