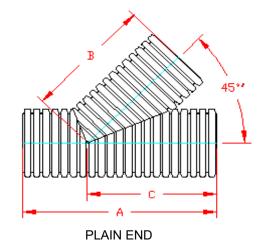

## DUAL WALL FABRICATED STANDARD WYES 4" - 18" DIAMETER

|    | PART#       | PIPE SIZE            | А                   | В                  | С                  | JOINT |
|----|-------------|----------------------|---------------------|--------------------|--------------------|-------|
| ** | 0480AN      | <b>4 in</b> (100 mm) | 15.1 in<br>(383 mm) | 9.8 in<br>(250 mm) | 9.8 in<br>(250 mm) | *     |
| ** | 0681AN      | 6 in                 | 19.4 in             | 13.2 in            | 13.2 in            | *     |
|    | UUUTAN      | (150 mm)             | (491 mm)            | (334 mm)           | (334 mm)           |       |
| ** | 00004N      | 8 in                 | 26.9 in             | 18.2 in            | 18.2 in            | *     |
|    | 0882AN      | (200 mm)             | (683 mm)            | (463 mm)           | (463 mm)           |       |
| ** | 1083AN      | 10 in                | 32.8 in             | 22.7 in            | 22.7 in            | *     |
|    | IUOSAN      | (250 mm)             | (832 mm)            | (576 mm)           | (576 mm)           |       |
|    | 1284AN      | 12 in                | 38.4 in             | 25.8 in            | 25.8 in            | *     |
|    | 1204AN      | (300 mm)             | (975 mm)            | (654 mm)           | (654 mm)           |       |
|    | 1284AN65B   | 12 in                | 25.8 in             | 20.2 in            | 20.2 in            | WT    |
|    | 1204/11030  | (300 mm)             | (654 mm)            | (514 mm)           | (514 mm)           | V V I |
|    | 1585AN      | 15 in                | 45.5 in             | 35.4 in            | 30.3 in            | *     |
|    | 1000/114    | (375 mm)             | (1157 mm)           | (899 mm)           | (770 mm)           |       |
|    | 1585AN65B   | 15 in                | 33.0 in             | 25.3 in            | 25.4 in            | WT    |
|    | 1000/11100B | (375 mm)             | (839 mm)            | (642 mm)           | (645 mm)           | ** 1  |
|    | 1886AN      | 18 in                | 53.2 in             | 40.5 in            | 40.5 in            | *     |
|    | 1000/11     | (450 mm)             | (1350 mm)           | (1028 mm)          | (1028 mm)          |       |
|    | 1886AN65B   | 18 in                | 38.0 in             | 30.1 in            | 30.4 in            | WT    |
|    |             | (450 mm)             | (964 mm)            | (765 mm)           | (771 mm)           |       |

ST = SOIL TIGHT

WT = WATER TIGHT

\*\* LIMITED AVAILABILITY. PLEASE SEE INJECTION MOLDED FITTING SECTION FOR OTHER AVAILABLE FITTINGS

© 2023 Advanced Drainage Systems, Inc.

| DRAWING #:   | 2300 |          |
|--------------|------|----------|
| DRAWN BY:    | NJP  | 07.30.06 |
| APPROVED BY: | JCB  | 06.26.07 |
| REVISIONS:   | NJP  | 06.14.07 |
|              |      |          |
|              |      |          |