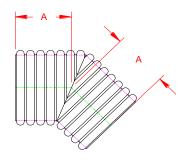

## HP STORM DUAL WALL FABRICATED 45° BENDS 12" - 60" DIAMETER (PLAIN END)

| PART #  | PIPE SIZE                | А                    | JOINT |
|---------|--------------------------|----------------------|-------|
| 1297ANP | 12 in<br>(300 mm)        | 11.5 in<br>(292 mm)  | ST    |
| 1597ANP | 15 in<br>(375 mm)        | 13.0 in<br>(330 mm)  | ST    |
| 1897ANP | <b>18 in</b><br>(450 mm) | 17.4 in<br>(442 mm)  | ST    |
| 2497ANP | 24 in<br>(600 mm)        | 22.1 in<br>(561 mm)  | ST    |
| 3097ANP | <b>30 in</b><br>(750 mm) | 25.8 in<br>(655 mm)  | ST    |
| 3697ANP | <b>36 in</b><br>(900 mm) | 29.3 in<br>(744 mm)  | ST    |
| 4297ANP | <b>42 in</b> (1050 mm)   | 31.1 in<br>(790 mm)  | ST    |
| 4897ANP | 48 in<br>(1200 mm)       | 30.2 in<br>(767 mm)  | ST    |
| 6097ANP | 60 in<br>(1500 mm)       | 42.0 in<br>(1067 mm) | ST    |