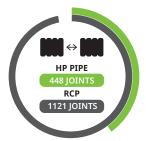

#### HP Storm vs RCP Comparison based off Subdivision Project in Orange County

#### **Number of Joints**

60% Reduction 673 Fewer Joints

\* 8,960' of 15"-60" pipe