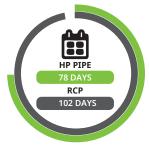

#### HP Storm vs RCP Comparison based off Subdivision Project in Orange County

#### **Number of Installation Days**

24% Reduction 24 Fewer Days