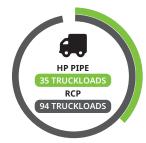

#### HP Storm vs RCP Comparison based off Subdivision Project in Orange County

#### **Number of Truckloads**

63% Reduction 59 Fewer Truckloads