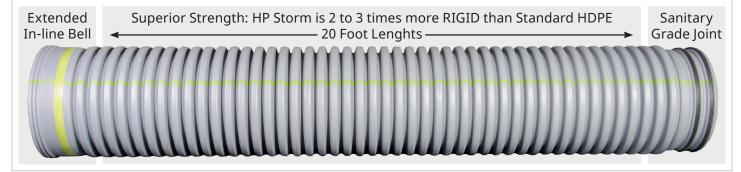

# Safety

Safe Nylon Straps

Light Weight: <sup>1</sup>/<sub>20</sub> the weight of Class IV RCP

20' Lengths

Self Unloading Trucks

Less time in Trench

Less Manpower Required

Easy & Safe to Cut: No Silica or Metal

### **Performance**

Class II Polypropylene is the industry's Highest Performing stormwater drainage pipe material. Designed and manufactured to meet wall zone standards providing high pipe stiffness and air testable pipe joints. 20ft Standard pipe lengths greatly increases the performance of your stormwater pipeline by reducing the number of connection points by 60%.