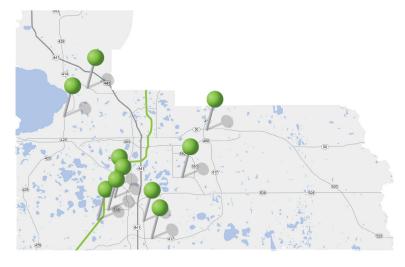

#### **Top 10 Projects in Orange County**

- Beyond The Ultimate New Interchange I-4/ Daryl Carter
- Turnpike Widening from SR 528 to Osceola Pkwy
- Widening SR 482 Sand Lake Rd from I-4 to JYP
- Widening SR 528 from I-4 to JYP
- Resurfacing SR50 from Dean Rd to SR417
- Widening from John Young Pkwy to Landstar Blvd
- Widening SR 429 from S of FL Turnpike to West Rd
- Widening SR 429 from West Rd to N SR 414
- Widening SR 429 from S of FL Turnpike to Tilden Rd
- · Wekiva Parkway Extension from Eustis to Sanford