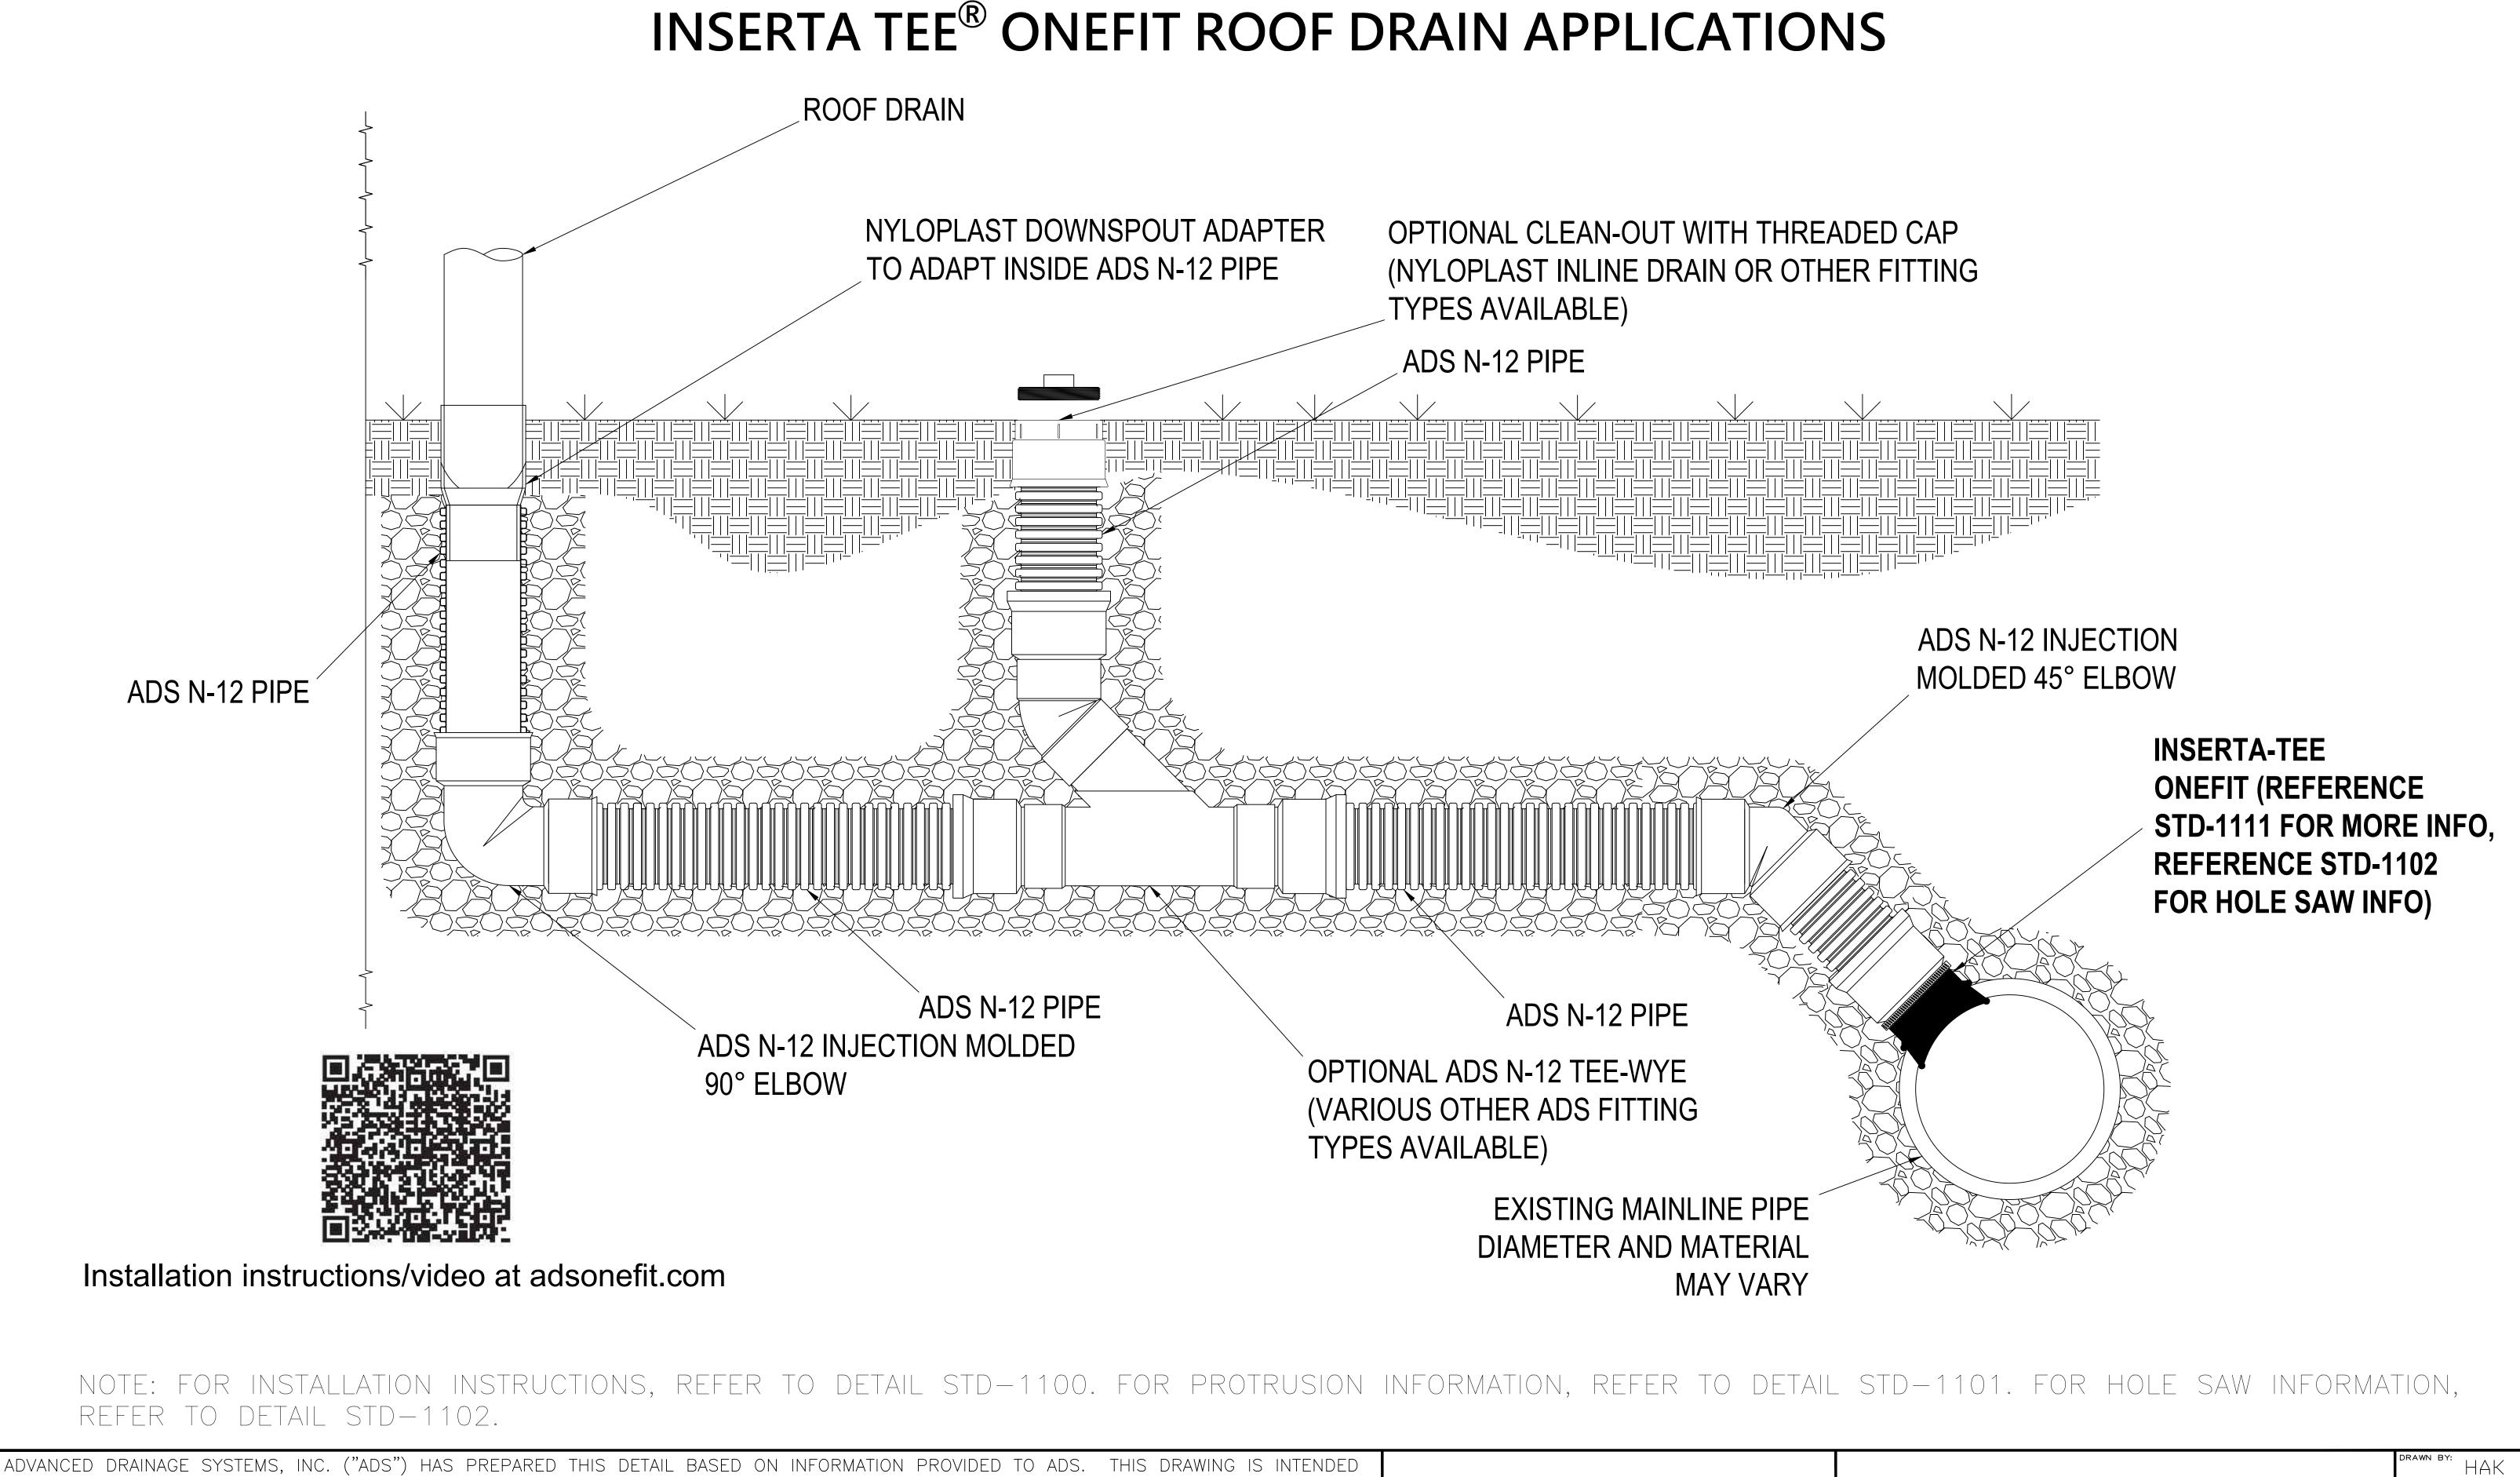

INSERTA TEE ONEFIT ROOF DRAIN APPLICATIONS

4640 TRUEMAN BLVD HILLIARD, OH 43026 DATE: 07/19/23
OK'S BY: ENG
SCALE: NTS

DRAWING NUMBER STD-1113