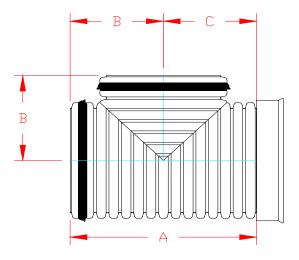

## HP STORM DUAL WALL FABRICATED "WATER TIGHT" "GASKET END" SINGLE MANIFOLD 12" - 18" & 24" DIAMETER

| PART#        | PIPE SIZE         | А                   | В                   | С                  |
|--------------|-------------------|---------------------|---------------------|--------------------|
| 1251AN65GP   | 12 in<br>(300 mm) | 23.6 in<br>(600 mm) | 13.8 in<br>(350 mm) | 9.8 in<br>(250 mm) |
| 1551AN65GP   | 15 in             | 28.5 in             | 16.6 in             | 12.0 in            |
| 133 IANOSGF  | (375 mm)          | (725 mm)            | (421 mm)            | (304 mm)           |
| 1851AN65GP   | 18 in             | 35.4 in             | 20.7 in             | 14.8 in            |
| 100 IANOUGF  | (450 mm)          | (900 mm)            | (525 mm)            | (375 mm)           |
| 2451AN65GP   | 24 in             | 41.1 in             | 23.7 in             | 17.4 in            |
| 243 TAIN03GF | (600 mm)          | (1043 mm)           | (602 mm)            | (441 mm)           |