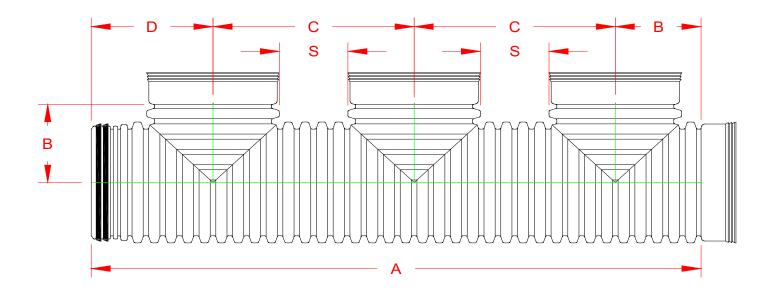

## HP STORM DUAL WALL FABRICATED "WATER TIGHT" "IN-LINE BELL END" TRIPLE MANIFOLD 21" & 30" - 36" DIAMETER

| PART#      | PIPE SIZE             | А                     | В                   | С                        | D                   | S                   |
|------------|-----------------------|-----------------------|---------------------|--------------------------|---------------------|---------------------|
| 2153AN65BP | 21 in                 | 124.6 in              | 16.6 in             | 41.5 in                  | 25.2 in             | 16.7 in             |
|            | (525 mm)              | (3165 mm)             | (421 mm)            | (1053 mm)                | (639 mm)            | (425 mm)            |
|            |                       |                       |                     |                          |                     |                     |
| 30534N65BD | 30 in                 | 164.4 in              | 22.0 in             | 54.4 in                  | 33.7 in             | 18.9 in             |
| 3053AN65BP | <b>30 in</b> (750 mm) | 164.4 in<br>(4176 mm) | 22.0 in<br>(559 mm) | <b>54.4 in</b> (1381 mm) | 33.7 in<br>(856 mm) | 18.9 in<br>(481 mm) |
| 3053AN65BP |                       |                       |                     |                          |                     |                     |