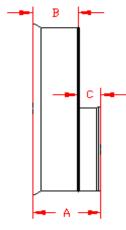

## **DUAL WALL FABRICATED REDUCERS** 24"×4" - 24"×12" DIAMETER

| PART #     | PIPE SIZE      | Α        | В        | С        | JOINT |
|------------|----------------|----------|----------|----------|-------|
| 2470AN     | 24 x 4 in      | 14.7 in  | 9.5 in   | 5.3 in   | *     |
|            | (600 x 100 mm) | (373 mm) | (240 mm) | (133 mm) |       |
| 2470AN65B  | 24 x 4 in      | 9.4 in   | 7.0 in   | 2.4 in   | WT    |
|            | (600 x 100 mm) | (238 mm) | (178 mm) | (60 mm)  | VVI   |
| 2471AN     | 24 x 6 in      | 15.6 in  | 9.5 in   | 6.2 in   | *     |
|            | (600 x 150 mm) | (397 mm) | (240 mm) | (157 mm) |       |
| 2471AN65B  | 24 x 6 in      | 10.5 in  | 7.0 in   | 3.5 in   | WT    |
| Z47 IANOSD | (600 x 150 mm) | (267 mm) | (178 mm) | (89 mm)  | V V I |
| 2472AN     | 24 x 8 in      | 16.2 in  | 9.5 in   | 6.7 in   | *     |
|            | (600 x 200 mm) | (411 mm) | (240 mm) | (171 mm) |       |
| 2472AN65B  | 24 x 8 in      | 11.3 in  | 7.0 in   | 4.3 in   | WT    |
|            | (600 x 200 mm) | (286 mm) | (178 mm) | (108 mm) | V V 1 |
| 2473AN     | 24 x 10 in     | 17.0 in  | 9.5 in   | 7.6 in   | *     |
|            | (600 x 250 mm) | (432 mm) | (240 mm) | (192 mm) |       |
| 2473AN65B  | 24 x 10 in     | 12.3 in  | 7.0 in   | 5.3 in   | WT    |
|            | (600 x 250 mm) | (311 mm) | (178 mm) | (133 mm) | V V I |
| 2474AN     | 24 x 12 in     | 18.7 in  | 9.5 in   | 9.2 in   | *     |
|            | (600 x 300 mm) | (474 mm) | (240 mm) | (234 mm) |       |
| 2474AN65B  | 24 x 12 in     | 13.5 in  | 7.0 in   | 6.5 in   | WT    |
|            | (600 x 300 mm) | (343 mm) | (178 mm) | (165 mm) | V V I |

\* = PLAIN END ST = SOIL TIGHT WT = WATER TIGHT

WT (INCLUDES 2 GASKETS)

| DRAWING #:   | 2515 |          |
|--------------|------|----------|
| DRAWN BY:    | JCB  | 06.05.06 |
| APPROVED BY: | JCB  | 06.26.07 |
| REVISIONS:   | NJP  | 06.15.07 |
|              |      |          |
|              |      |          |