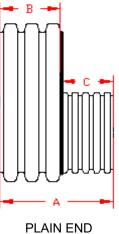

## **DUAL WALL FABRICATED REDUCERS** 24"×4" - 24"×12" DIAMETER

| PART #     | PIPE SIZE      | Α        | В        | С        | JOINT |
|------------|----------------|----------|----------|----------|-------|
| 2470AN     | 24 x 4 in      | 14.7 in  | 9.5 in   | 5.3 in   | *     |
|            | (600 x 100 mm) | (373 mm) | (240 mm) | (133 mm) |       |
| 2470AN65B  | 24 x 4 in      | 9.4 in   | 7.0 in   | 2.4 in   | WT    |
|            | (600 x 100 mm) | (238 mm) | (178 mm) | (60 mm)  | VVI   |
| 2471AN     | 24 x 6 in      | 15.6 in  | 9.5 in   | 6.2 in   | *     |
|            | (600 x 150 mm) | (397 mm) | (240 mm) | (157 mm) |       |
| 2471AN65B  | 24 x 6 in      | 10.5 in  | 7.0 in   | 3.5 in   | WT    |
| Z47 IANOSD | (600 x 150 mm) | (267 mm) | (178 mm) | (89 mm)  | V V I |
| 2472AN     | 24 x 8 in      | 16.2 in  | 9.5 in   | 6.7 in   | *     |
|            | (600 x 200 mm) | (411 mm) | (240 mm) | (171 mm) |       |
| 2472AN65B  | 24 x 8 in      | 11.3 in  | 7.0 in   | 4.3 in   | WT    |
|            | (600 x 200 mm) | (286 mm) | (178 mm) | (108 mm) | V V 1 |
| 2473AN     | 24 x 10 in     | 17.0 in  | 9.5 in   | 7.6 in   | *     |
|            | (600 x 250 mm) | (432 mm) | (240 mm) | (192 mm) |       |
| 2473AN65B  | 24 x 10 in     | 12.3 in  | 7.0 in   | 5.3 in   | WT    |
|            | (600 x 250 mm) | (311 mm) | (178 mm) | (133 mm) | V V I |
| 2474AN     | 24 x 12 in     | 18.7 in  | 9.5 in   | 9.2 in   | *     |
|            | (600 x 300 mm) | (474 mm) | (240 mm) | (234 mm) |       |
| 2474AN65B  | 24 x 12 in     | 13.5 in  | 7.0 in   | 6.5 in   | WT    |
|            | (600 x 300 mm) | (343 mm) | (178 mm) | (165 mm) | V V I |

\* = PLAIN END ST = SOIL TIGHT WT = WATER TIGHT

WT (INCLUDES 2 GASKETS)

| DRAWING #:   | 2515 |          |
|--------------|------|----------|
| DRAWN BY:    | JCB  | 06.05.06 |
| APPROVED BY: | JCB  | 06.26.07 |
| REVISIONS:   | NJP  | 06.15.07 |
|              |      |          |
|              |      |          |