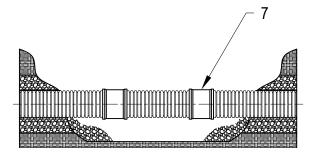

## **INSTALLATION GUIDELINES:**

- 1. EXCAVATE AROUND THE DAMAGED PIPE.
- 2. CHECK REPAIR COMPONENTS A. TWO NYLOPLAST PVC REPAIR COUPLERS
  - B. FOUR ADS SADDLE GASKETS C. REPLACEMENT SECTION OF PIPE
- 3. CUT AND REMOVE THE SECTION OF DAMAGED PIPE. CUT THE PIPE IN A VALLEY OF A CORRUGATION EQUAL TO THE REPLACEMENT LENGTH.
- 4. SLIDE THE NYLOPLAST PVC REPAIR COUPLERS ON TO THE EXISTING LINE OF PIPE.
- 5. INSTALL THE SADDLE GASKETS ON THE FIRST CORRUGATION ON EACH SIDE OF EACH CONNECTION.
- 6. THE GASKETS SHOULD BE BOTH POSITIONED FACING THE NYLOPLAST PVC REPAIR COUPLER. REFER TO GASKET INSTALLATION INSTRUCTIONS FOR PROPER INSTALLATION DIRECTION.
- 7. SLIDE THE NYLOPLAST PVC REPAIR COUPLER OVER BOTH GASKETS TO COMPLETE THE JOINT.
- 8. BACKFILL THE REPAIRED PIPE PER THE MANUFACTURERS GUIDELINES.