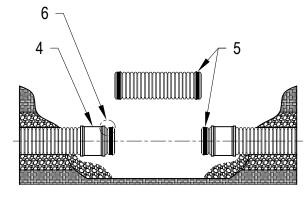

## **INSTALLATION GUIDELINES:**

- 1. EXCAVATE AROUND THE DAMAGED PIPE.
- 2. CHECK REPAIR COMPONENTS A. TWO NYLOPLAST PVC REPAIR COUPLERS
  - B. FOUR ADS SADDLE GASKETS C. REPLACEMENT SECTION OF PIPE
- 3. CUT AND REMOVE THE SECTION OF DAMAGED PIPE. CUT THE PIPE IN A VALLEY OF A CORRUGATION EQUAL TO THE REPLACEMENT LENGTH.
- 4. SLIDE THE NYLOPLAST PVC REPAIR COUPLERS ON TO THE EXISTING LINE OF PIPE.
- 5. INSTALL THE SADDLE GASKETS ON THE FIRST CORRUGATION ON EACH SIDE OF EACH CONNECTION.
- 6. THE GASKETS SHOULD BE BOTH POSITIONED FACING THE NYLOPLAST PVC REPAIR COUPLER. REFER TO GASKET INSTALLATION INSTRUCTIONS FOR PROPER INSTALLATION DIRECTION.
- 7. SLIDE THE NYLOPLAST PVC REPAIR COUPLER OVER BOTH GASKETS TO COMPLETE THE JOINT.
- 8. BACKFILL THE REPAIRED PIPE PER THE MANUFACTURERS GUIDELINES.