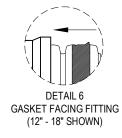

## **INSTALLATION GUIDELINES:**

- 1. EXCAVATE AROUND THE DAMAGED PIPE.
- 2. CHECK REPAIR COMPONENTS A. TWO NYLOPLAST PVC REPAIR COUPLERS
  - B. FOUR ADS SADDLE GASKETS C. REPLACEMENT SECTION OF PIPE
- 3. CUT AND REMOVE THE SECTION OF DAMAGED PIPE. CUT THE PIPE IN A VALLEY OF A CORRUGATION EQUAL TO THE REPLACEMENT LENGTH.
- 4. SLIDE THE NYLOPLAST PVC REPAIR COUPLERS ON TO THE EXISTING LINE OF PIPE.
- 5. INSTALL THE SADDLE GASKETS ON THE FIRST CORRUGATION ON EACH SIDE OF EACH CONNECTION.
- 6. THE GASKETS SHOULD BE BOTH POSITIONED FACING THE NYLOPLAST PVC REPAIR COUPLER. REFER TO GASKET INSTALLATION INSTRUCTIONS FOR PROPER INSTALLATION DIRECTION.
- 7. SLIDE THE NYLOPLAST PVC REPAIR COUPLER OVER BOTH GASKETS TO COMPLETE THE JOINT.
- 8. BACKFILL THE REPAIRED PIPE PER THE MANUFACTURERS GUIDELINES.