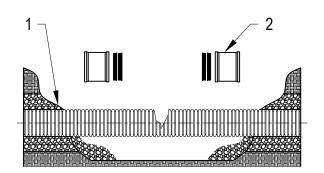

## **INSTALLATION GUIDELINES:**

- 1. EXCAVATE AROUND THE DAMAGED PIPE.
- 2. CHECK REPAIR COMPONENTS A. TWO NYLOPLAST PVC REPAIR COUPLERS
  - B. FOUR ADS SADDLE GASKETS C. REPLACEMENT SECTION OF PIPE
- 3. CUT AND REMOVE THE SECTION OF DAMAGED PIPE. CUT THE PIPE IN A VALLEY OF A CORRUGATION EQUAL TO THE REPLACEMENT LENGTH.
- 4. SLIDE THE NYLOPLAST PVC REPAIR COUPLERS ON TO THE EXISTING LINE OF PIPE.
- 5. INSTALL THE SADDLE GASKETS ON THE FIRST CORRUGATION ON EACH SIDE OF EACH CONNECTION.
- 6. THE GASKETS SHOULD BE BOTH POSITIONED FACING THE NYLOPLAST PVC REPAIR COUPLER. REFER TO GASKET INSTALLATION INSTRUCTIONS FOR PROPER INSTALLATION DIRECTION.
- 7. SLIDE THE NYLOPLAST PVC REPAIR COUPLER OVER BOTH GASKETS TO COMPLETE THE JOINT.
- 8. BACKFILL THE REPAIRED PIPE PER THE MANUFACTURERS GUIDELINES.