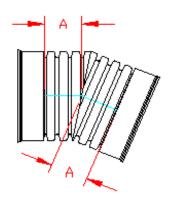

## HP STORM DUAL WALL FABRICATED 11.25° BENDS 12" - 24" DIAMETER (BELL\BELL)

| PART#      | PIPE SIZE                | А                  | JOINT |
|------------|--------------------------|--------------------|-------|
| 1291AN65BP | <b>12 in</b><br>(300 mm) | 4.3 in<br>(109 mm) | WT    |
| 1591AN65BP | <b>15 in</b><br>(375 mm) | 6.0 in<br>(152 mm) | WT    |
| 1891AN65BP | 18 in<br>(450 mm)        | 5.8 in<br>(147 mm) | WT    |
| 2491AN65BP | 24 in<br>(600 mm)        | 7.9 in<br>(201 mm) | WT    |