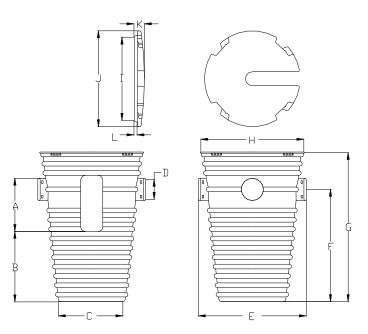

### Installation

Installation shall be in accordance with ADS installation instructions and those issued by regional, state, or local agencies.

|           |       |       | С      | D     |        | F      | G      | Н      |        | J     |
|-----------|-------|-------|--------|-------|--------|--------|--------|--------|--------|-------|
| 14-gallon | 12"   | 8"    | 14.25" | 4.75" | 20.38" | 18.13" | 24"    | 20.88" | 18.38" | 20.5" |
| 53 liters | 305mm | 203mm | 362mm  | 121mm | 518mm  | 460mm  | 610mm  | 530mm  | 467mm  | 521mm |
| 19-gallon | 12"   | 13"   | 14.25" | 4.75" | 20.38" | 24"    | 31.75" | 20.88" | 18.38" | 20.5" |
| 72 liters | 305mm | 330mm | 362mm  | 121mm | 518mm  | 610mm  | 806mm  | 530mm  | 467mm  | 521mm |