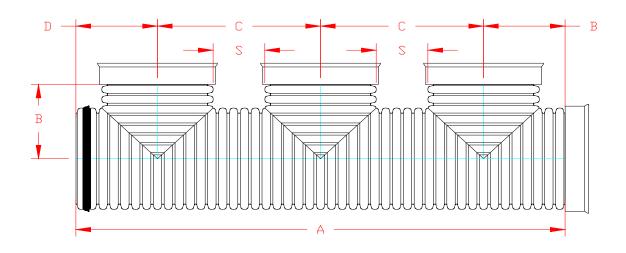

## HP STORM DUAL WALL FABRICATED "WATER TIGHT" "BELL END" TRIPLE MANIFOLD 12" - 18" & 24" DIAMETER

| PART#      | PIPE SIZE             | А                     | В                       | С                        | D                   | S                   |
|------------|-----------------------|-----------------------|-------------------------|--------------------------|---------------------|---------------------|
| 1253AN65BP | 12 in<br>(300 mm)     | 70.9 in<br>(1800 mm)  | 9.8 in<br>(250 mm)      | 23.6 in<br>(600 mm)      | 13.8 in<br>(350 mm) | 9.1 in<br>(230 mm)  |
| 1553AN65BP | <b>15 in</b> (375 mm) | 85.3 in<br>(2167 mm)  | 12.0 in<br>(304 mm)     | 28.4 in<br>(721 mm)      | 16.6 in<br>(421 mm) | 10.7 in<br>(271 mm) |
| 1853AN65BP | 18 in<br>(450 mm)     | 106.3 in (2701 mm)    | 14.8 in<br>(375 mm)     | 35.4 in (900 mm)         | 20.7 in<br>(525 mm) | 14.1 in<br>(357 mm) |
| 2453AN65BP | 24 in<br>(600 mm)     | 123.3 in<br>(3131 mm) | <b>17.4 in</b> (441 mm) | <b>41.1 in</b> (1044 mm) | 23.7 in<br>(602 mm) | 12.6 in<br>(321 mm) |

BELL END GASKET NOT INCLUDED WITH FITTING PLEASE ORDER SEPARATELY.

NOTE: ALL FITTINGS DIMENSIONS ARE FOR REFERENCE ONLY

| DRAWING #:   | 13375 |            |
|--------------|-------|------------|
| DRAWN BY:    | TJR   | 10/13/2016 |
| APPROVED BY: |       |            |
| REVISIONS:   |       |            |
|              |       |            |
|              |       |            |