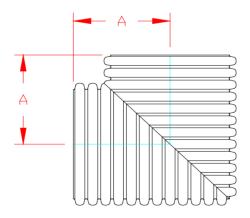

## HP STORM DUAL WALL FABRICATED "SOIL TIGHT" "PLAIN END" 90° MANIFOLD BEND 12" - 30" DIAMETER

| PART#   | PIPE SIZE         | А                   |
|---------|-------------------|---------------------|
| 1298ANP | 12 in<br>(300 mm) | 11.8 in<br>(300 mm) |
| 1598ANP | 15 in<br>(375 mm) | 14.2 in<br>(360 mm) |
| 1898ANP | 18 in<br>(450 mm) | 17.7 in<br>(450 mm) |
| 2198ANP | 21 in<br>(525 mm) | 19.2 in<br>(489 mm) |
| 2498ANP | 24 in<br>(600 mm) | 20.5 in<br>(522 mm) |
| 3098ANP | 30 in<br>(750 mm) | 25.2 in<br>(641 mm) |

NOTE: ALL FITTINGS DIMENSIONS ARE FOR REFERENCE ONLY