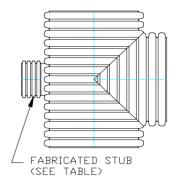

## HP STORM DUAL WALL FABRICATED STUB

| PART#   | PIPE SIZE                | А                   |
|---------|--------------------------|---------------------|
| 1206ANP | 12 in<br>(300 mm)        | 12.0 in<br>(305 mm) |
| 1506ANP | <b>15 in</b><br>(375 mm) | 16.0 in<br>(406 mm) |
| 1806ANP | <b>18 in</b><br>(450 mm) | 16.0 in<br>(406 mm) |
| 2406ANP | <b>24 in</b><br>(600 mm) | 16.0 in<br>(406 mm) |

This component item can only be ordered with standard manifold fittings or standard pipe. When ordering this component item, be sure to include shop drawing showing the location of stub on standard manifold or pipe product.

Contact your local sales representitive for acceptable size combinations, ie 48" manifold fitting with a 24" stub. **Not all combinations of stub on standard manifold or pipe product are allowed.** 

| DRAWING #:   | 13675 |            |
|--------------|-------|------------|
| DRAWN BY:    | TJR   | 12/14/2016 |
| APPROVED BY: |       |            |
| REVISIONS:   |       |            |
|              |       |            |
|              |       |            |