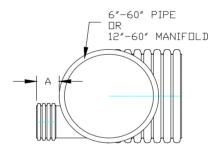

## HP STORM DUAL WALL FABRICATED STUB

| PART#   | PIPE SIZE                | А                   |
|---------|--------------------------|---------------------|
| 1206ANP | 12 in<br>(300 mm)        | 12.0 in<br>(305 mm) |
| 1506ANP | <b>15 in</b><br>(375 mm) | 16.0 in<br>(406 mm) |
| 1806ANP | <b>18 in</b><br>(450 mm) | 16.0 in<br>(406 mm) |
| 2406ANP | <b>24 in</b><br>(600 mm) | 16.0 in<br>(406 mm) |

This component item can only be ordered with standard manifold fittings or standard pipe. When ordering this component item, be sure to include shop drawing showing the location of stub on standard manifold or pipe product.

Contact your local sales representitive for acceptable size combinations, ie 48" manifold fitting with a 24" stub. **Not all combinations of stub on standard manifold or pipe product are allowed.** 

| DRAWING #:   | 13675 |            |
|--------------|-------|------------|
| DRAWN BY:    | TJR   | 12/14/2016 |
| APPROVED BY: |       |            |
| REVISIONS:   |       |            |
|              |       |            |
|              |       |            |