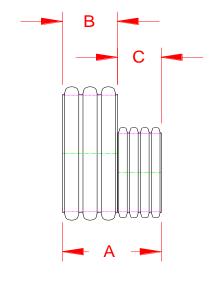

## HP STORM DUAL WALL FABRICATED REDUCERS $15" \times 12" - 36" \times 24"$ DIAMETER (PLAIN END)

| PART#   | PIPE SIZE                    | А                   | В                   | С                   | JOINT |
|---------|------------------------------|---------------------|---------------------|---------------------|-------|
| 1574ANP | 15 x 12 in<br>(375x 300 mm)  | 17.7 in<br>(449 mm) | 7.9 in<br>(200 mm)  | 9.8 in<br>(249 mm)  | ST    |
| 1874ANP | 18 x 12 in<br>(450 x 300 mm) | 17.7 in<br>(450 mm) | 7.9 in<br>(201 mm)  | 9.8 in<br>(249 mm)  | ST    |
| 1875ANP | 18 x 15 in<br>(450 x 375mm)  | 18.4 in<br>(468 mm) | 7.9 in<br>(201 mm)  | 10.5 in<br>(266 mm) | ST    |
| 2474ANP | 24 x 12 in<br>(600 x 300 mm) | 19.3 in<br>(491 mm) | 9.5 in<br>(242 mm)  | 9.8 in<br>(249 mm)  | ST    |
| 2475ANP | 24 x 15 in<br>(600 x 375 mm) | 20.0 in<br>(509 mm) | 9.5 in<br>(242 mm)  | 10.5 in<br>(266 mm) | ST    |
| 2476ANP | 24 x 18 in<br>(600 x 450 mm) | 20.1 in<br>(511 mm) | 9.5 in<br>(242 mm)  | 10.6 in<br>(268 mm) | ST    |
| 3074ANP | 30 x 12 in<br>(750 x 300 mm) | 21.7 in<br>(552 mm) | 11.9 in<br>(303 mm) | 9.8 in<br>(249 mm)  | ST    |
| 3075ANP | 30 x 15 in<br>(750 x 375 mm) | 22.4 in<br>(569 mm) | 11.9 in<br>(303 mm) | 10.5 in<br>(266 mm) | ST    |
| 3076ANP | 30 x 18 in<br>(750 x 450 mm) | 22.5 in<br>(572 mm) | 11.9 in<br>(303 mm) | 10.6 in<br>(268 mm) | ST    |
| 3077ANP | 30 x 24 in<br>(750 x 600 mm) | 24.5 in<br>(621 mm) | 11.9 in<br>(303 mm) | 12.5 in<br>(318 mm) | ST    |
| 3674ANP | 36 x 12 in<br>(900 x 300 mm) | 25.5 in<br>(649 mm) | 15.7 in<br>(400 mm) | 9.8 in<br>(249 mm)  | ST    |
| 3675ANP | 36 x 15 in<br>(900 x 375 mm) | 26.2 in<br>(666 mm) | 15.7 in<br>(400 mm) | 10.5 in<br>(266 mm) | ST    |
| 3676ANP | 36 x 18 in<br>(900 x 450 mm) | 26.3 in<br>(668 mm) | 15.7 in<br>(400 mm) | 10.6 in<br>(268 mm) | ST    |
| 3677ANP | 36 x 24 in<br>(900 x 600 mm) | 28.3 in<br>(718 mm) | 15.7 in<br>(400 mm) | 15.5 in<br>(394 mm) | ST    |

NOTE: ALL FITTINGS DIMENSIONS ARE FOR REFERENCE ONLY

© 2021 Advanced Drainage Systems, Inc.