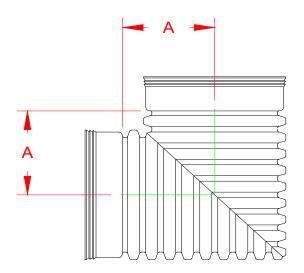

## HP STORM DUAL WALL FABRICATED "WATER TIGHT" "IN-LINE BELL - IN-LINE BELL" 90° MANIFOLD BEND 21" & 30" - 60" DIAMETER

| PART#       | PIPE SIZE              | А                        |
|-------------|------------------------|--------------------------|
| 2198AN65BBP | 21 in<br>(525 mm)      | <b>17.1 in</b> (434 mm)  |
| 3098AN65BBP | 30 in<br>(750 mm)      | 21.7 in<br>(551 mm)      |
| 3698AN65BBP | <b>36 in</b> (900 mm)  | 26.9 in<br>(682 mm)      |
| 4298AN65BBP | <b>42 in</b> (1050 mm) | 29.9 in<br>(760 mm)      |
| 4898AN65BBP | <b>48 in</b> (1200 mm) | 34.8 in<br>(883 mm)      |
| 6098AN65BBP | <b>60 in</b> (1500 mm) | <b>40.1 in</b> (1018 mm) |