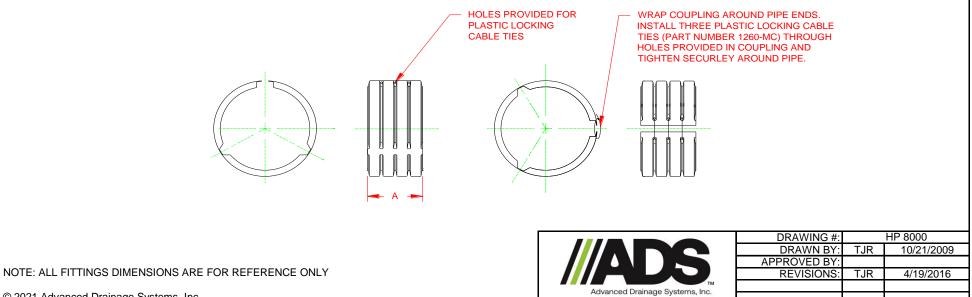

## HP STORM DUAL WALL SPLIT COUPLER 12" - 60" DIAMETER

| PART #   | PIPE SIZE                 | А                          |
|----------|---------------------------|----------------------------|
| 1265AC   | <b>12 in</b><br>(300 mm)  | <b>7.7 in</b><br>(195 mm)  |
| 1565AC   | <b>15 in</b><br>(375 mm)  | 10.4 in<br>(263 mm)        |
| 1865AC   | <b>18 in</b><br>(450 mm)  | <b>10.7 in</b><br>(272 mm) |
| 2465AC   | <b>24 in</b><br>(600 mm)  | 12.6 in<br>(320 mm)        |
| 3065AA   | <b>30 in</b><br>(750 mm)  | 16.5 in<br>(419 mm)        |
| 3661AA   | <b>36 in</b><br>(900 mm)  | 21.0 in<br>(533 mm)        |
| 4265AA** | <b>42 in</b><br>(1050 mm) | 20.8 in<br>(527 mm)        |
| 4865AA** | <b>48 in</b><br>(1200 mm) | 21.0 in<br>(533 mm)        |
| 6065AA** | <b>60 in</b><br>(1500 mm) | 24.0 in<br>(610 mm)        |