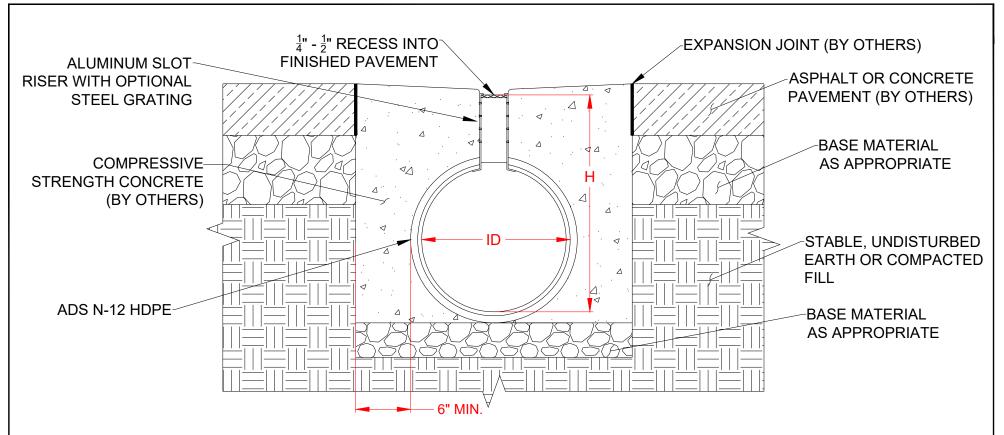

| Nominal<br>Diameter, ID, | Depth of Invert, H, in. (mm) |              |
|--------------------------|------------------------------|--------------|
| in. (mm)                 | Minimum                      | Maximum      |
| 4 (100)                  | 10.75 (273)                  | 28.50 (724)  |
| 6 (150)                  | 13.00 (330)                  | 30.50 (775)  |
| 8 (200)                  | 15.00 (381)                  | 32.50 (826)  |
| 10 (250)                 | 17.00 (432)                  | 34.50 (876)  |
| 12 (300)                 | 19.50 (495)                  | 48.50 (1232) |
| 15 (375)                 | 22.50 (572)                  | 51.50 (1308) |
| 18 (450)                 | 25.50 (648)                  | 54.50 (1384) |
| 24 (600)                 | 31.75 (806)                  | 60.50 (1537) |
| 30 (750)                 | 38.75 (984)                  | 66.50 (1689) |
| 36 (900)                 | 44.75 (1137)                 | 72.50 (1842) |

## NOTES:

© 2023 ADS, INC,

- 1. BACKFILL DESIGN SHOULD BE USED FOR HS-20 LOADING APPLICATIONS.
- 2. SITE ENGINEER TO PROVIDE SITE SPECIFIC DETAILS, SUCH AS CONCRETE STRENGTH.
- 3. REFER TO ADS TECH NOTE 2.11 FOR ADDITIONAL DESIGN INFORMATION.

Duraslot Heavy
Traffic Installation

DRAWING NUMBER: STD-1462A

MM/DD/YY

4640 TRUEMAN BLVD HILLIARD, OHIO 43026

CHK'D

DATE: 07-05-2023
CK'D BY:

SCALE: NTS

1 OF 1