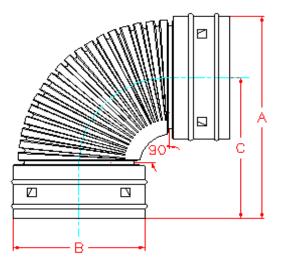

90° SNAP ELBOW

| PART # | PIPE SIZE               | А                         | В                         | С                         |
|--------|-------------------------|---------------------------|---------------------------|---------------------------|
| 0390AA | <b>3 in</b><br>(75 mm)  | <b>7.4 in</b><br>(187 mm) | <b>4.0 in</b> (102 mm)    | 5.4 in<br>(137 mm)        |
| 0490AA | <b>4 in</b><br>(100 mm) | 7.9 in<br>(200 mm)        | <b>5.1 in</b><br>(130 mm) | <b>5.3 in</b><br>(133 mm) |