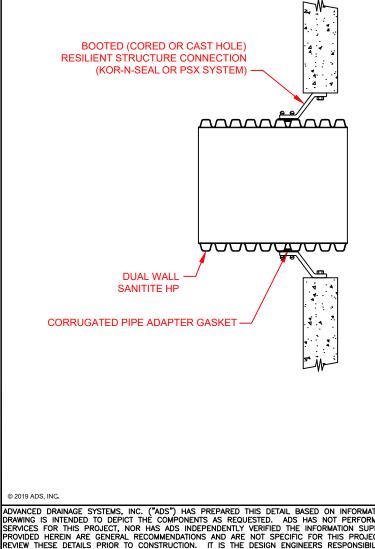

## BOOTED (CORED OR CAST HOLE) RESILIENT STRUCTURE CONNECTION 12"-30" DUAL WALL SANITITE $^{\it @}$ HP W/ CORRUGATED PIPE ADAPTER GASKET

PROVIDED HEREIN M DETAILS PROVIDED H

|                | PRESS SEAL® | SYSTEMS     | TRELLEBORG |                           |            |  |  |  |  |
|----------------|-------------|-------------|------------|---------------------------|------------|--|--|--|--|
| PIPE SIZE      |             | PSX: DIRECT | CORRUGATED | KOR-N-SEAL <sup>®</sup> * |            |  |  |  |  |
|                |             | DRIVE *     | GASKET     | SERIES I OR II            | SERIES 306 |  |  |  |  |
| 12"<br>(300mm) | 1250PS      | 18Y         | CGA-12     | S106-20BWS                | N/A        |  |  |  |  |
| 15"<br>(375mm) | 1550PS      | 22L         | CGA-15     | S106-20WS                 | N/A        |  |  |  |  |
| 18"<br>(450mm) | 1850PS      | 24S         | CGA-18     | S206-24L                  | S306-24L   |  |  |  |  |
| 24"<br>(600mm) | 2450PS      | 32L         | CGA-24     | S206-32                   | S306-32    |  |  |  |  |
| 30"<br>(750mm) | 3050PS      | 40S         | N/A        | N/A                       | N/A        |  |  |  |  |

## NOTES:

PERFORMANCE HIGHLY DEPENDENT ON INSTALLATION. CONTRACTOR MUST ENSURE MANHOLE GASKET IS UNIFORMLY SEATED AROUND STRUCTURE ADAPTER. EXTRA PRECAUTIONS MUST BE TAKEN TO PREVENT DIFFERENTIAL SETTLEMENT BETWEEN THE PIPE AND MANHOLE.

SEE STANDARD DETAIL STD-201 AND TECHNICAL NOTE: 5.04 CONNECTIONS TO MANHOLES AND STRUCTURES FOR INSTALLATION RECOMMENDATIONS.

|                                                                                                                                                                                                                                                                                                                                                                                                                                                                                                |           | 9                                               | UPDATED DETAIL AND TABLE         |             | AMT       | 09-09-19    |                                 |   |                     |      |
|------------------------------------------------------------------------------------------------------------------------------------------------------------------------------------------------------------------------------------------------------------------------------------------------------------------------------------------------------------------------------------------------------------------------------------------------------------------------------------------------|-----------|-------------------------------------------------|----------------------------------|-------------|-----------|-------------|---------------------------------|---|---------------------|------|
|                                                                                                                                                                                                                                                                                                                                                                                                                                                                                                | R         | EV.                                             | DESCRIPTION                      |             | BY        | MM/DD/YY    | CHK'D                           |   |                     |      |
| GE SYSTEMS, INC. ("ADS") HAS PREPARED THIS DETAIL BASED ON INFORMATION PROVIDED TO ADS. THIS                                                                                                                                                                                                                                                                                                                                                                                                   |           |                                                 |                                  |             |           | _           |                                 |   | DRAWN BY:           | AВ   |
| DED TO DEPICT THE COMPONENTS AS REQUESTED. ADS HAS NOT PERFORMED ANY ENGINEERING OR DESIGN<br>S PROJECT, NOR HAS ADS INDEFENDENTLY VERIFIED THE INFORMATION SUPPLIED. THE INSTALLATION DETAILS<br>ARE GENERAL RECOMMENDATIONS AND ARE NOT SPECIFIC FOR THIS PROJECT. THE DESIGN ENGINEER SHALL<br>ALLS PRIOR TO CONSTRUCTION. IT IS THE DESIGN ENGINEERS RESPONSIBILITY TO ENSURE THE DETAILS<br>MEETS OR EXCEEDS THE APPLICABLE NATIONAL, STATE, OR LOCAL REQUIREMENTS AND TO ENSURE THAT THE |           | 12"-30" SANITITE HP BOOTED (CORED OR CAST HOLE) |                                  |             |           |             |                                 |   | 4/3/                | /09  |
|                                                                                                                                                                                                                                                                                                                                                                                                                                                                                                |           |                                                 | ON WITH CORR PIPE ADAPTER GASKET |             |           |             | 40 TRUEMAN BL<br>LIARD, OHIO 43 |   | ord sn              |      |
|                                                                                                                                                                                                                                                                                                                                                                                                                                                                                                |           |                                                 |                                  |             |           | ТМ          |                                 | ł | SCALE:              | TS   |
|                                                                                                                                                                                                                                                                                                                                                                                                                                                                                                | DRAWING N | NUMB                                            | ER: STD-205C                     | Advanced Dr | ainage sy | stems, Inc. |                                 |   | <sup>SHEET</sup> 10 | )F 1 |
|                                                                                                                                                                                                                                                                                                                                                                                                                                                                                                |           |                                                 |                                  |             |           |             |                                 |   |                     |      |