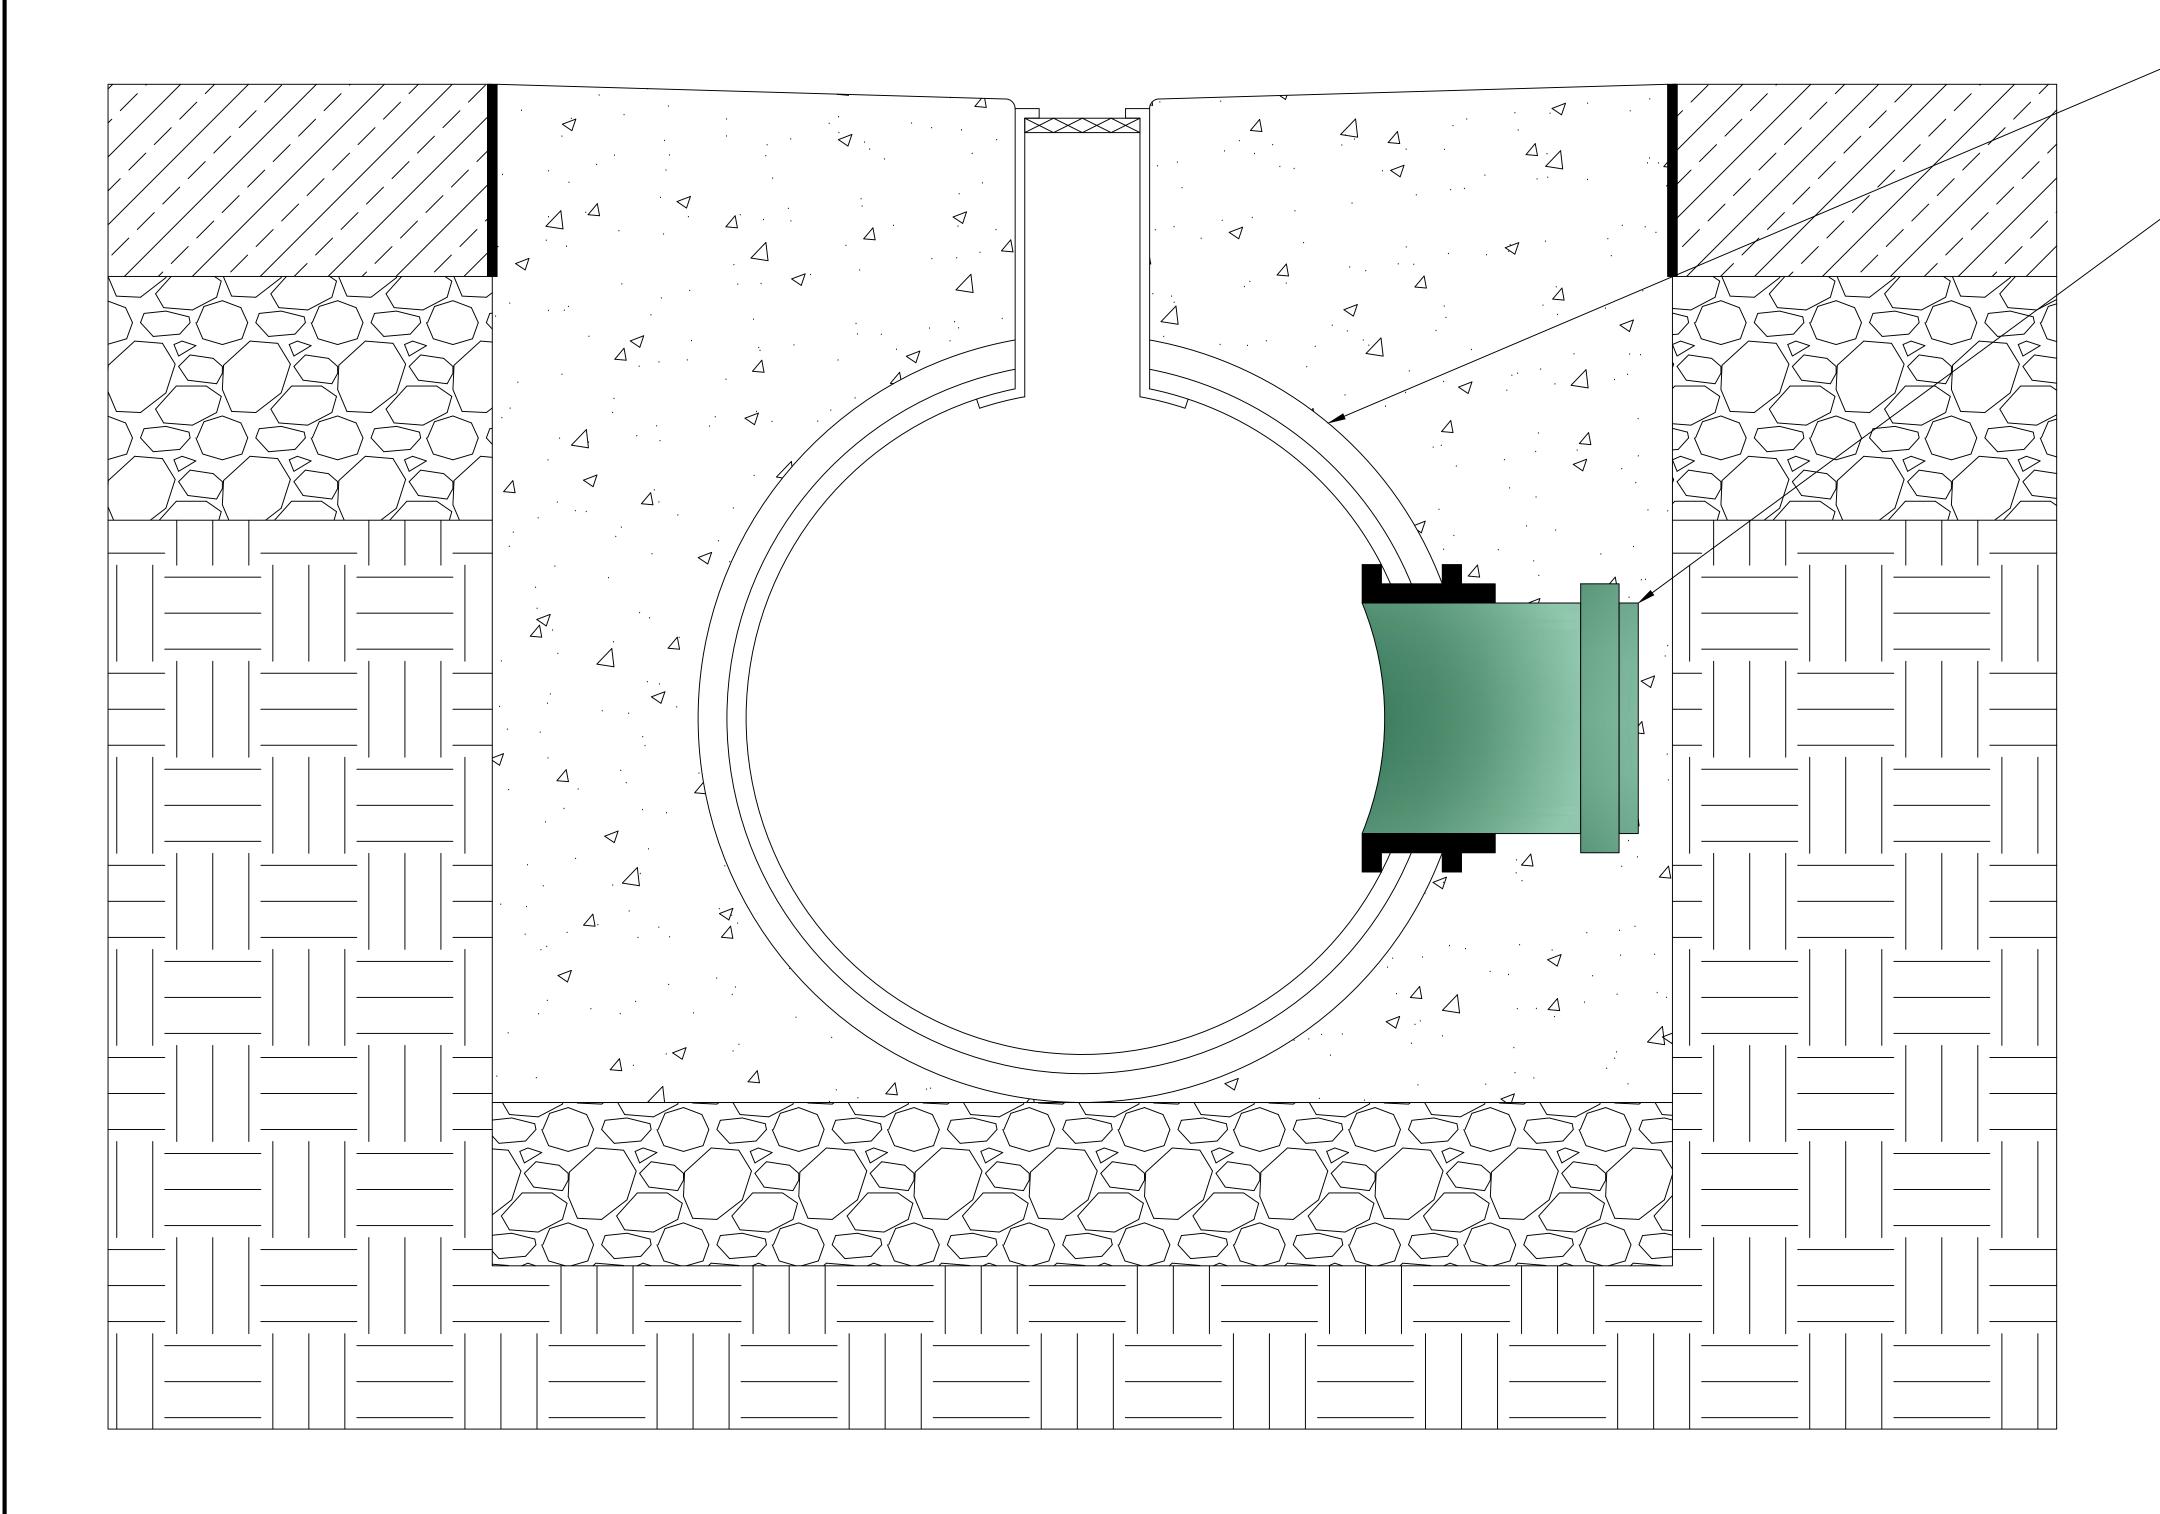

## INSERTA TEE<sup>®</sup> FOR DURASLOT<sup>®</sup> APPLICATION

DURASLOT OR DURASLOT XL

## INSERTA TEE

PVC, IPS, and N-12 options available. -For PVC bell info, refer to STD-1106 &

STD-1109

- -For N-12 bell info, refer to STD-1105
- -For IPS bell info, refer to STD-1108

Inserta Tee installation into Duraslot to follow the Inserta Tee installation guide STD-1100A. Information regarding Duraslot installation and specification can be found at adspipe.com.

Scan QR code for installation video

NOTE: FOR INSTALLATION INSTRUCTIONS, REFER TO DETAIL STD-1100. FOR PROTRUSION INFORMATION, REFER TO DETAIL STD-1101. FOR HOLE SAW INFORMATION, REFER TO DETAIL ST-1102.